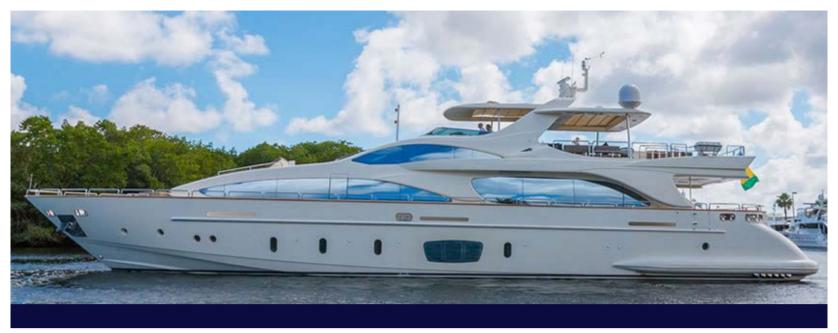

## **EXPERIENCE M/Y BABIECA**

Miami, Bahamas & Caribbean

M/Y Babieca's features timeless styling, beautiful furnishings and sumptuous seating feature throughout to create an elegant and comfortable atmosphere. The impressive leisure and entertainment facilities make her the ideal charter yacht for socializing and entertaining with family and friends.

Her interior layout sleeps up to 10 guests in 5 rooms, including a master suite, 2 VIP staterooms and 2 twin cabins. She is also capable of carrying up to 4 crew onboard to ensure a relaxed luxury yacht experience.

|        | ı      |        |        | ı    |
|--------|--------|--------|--------|------|
| Length | Cabins | Guests | Sleeps | Crew |
| 105'   | 5      | 12     | 10     | 3    |
|        |        |        |        |      |