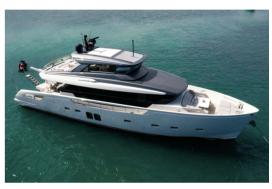

## **EXPERIENCE M/Y QUARANTENA**

Miami, Bahamas & Caribbean

The 76SX is characterized by unprecedent intelligent, rational and practical solutions, and as always, is marked by Sanlorenzo's unmistakable style, based on moderation, balance of volumes and the characteristic elegance of the brand.

|             | 1      |        |        | ı    |
|-------------|--------|--------|--------|------|
| Length      | Cabins | Guests | Sleeps | Crew |
| <b>76</b> ' | 4      | 12     | 8      | 3    |
|             |        |        |        |      |