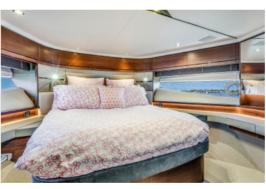

Below deck, six guests are comfortably accommodated across an en-suite full-beam owner's stateroom and two further guest cabins.

| Length      | Cabins | Guests | Sleeps | Crew |
|-------------|--------|--------|--------|------|
| <b>65</b> ′ | 4      | 12     | 6      | 2    |
|             |        |        |        |      |