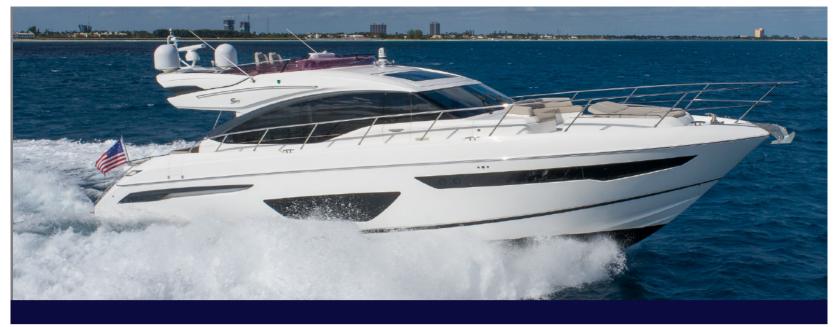

## **EXPERIENCE M/Y GLEDE**

Miami, Bahamas & Caribbean

Princess S65 is a paradox of responsive power and exclusive luxury. Sporty and stylish, the S65's deck is designed with lounging and entertaining elements. The wide cockpit and spacious salon provide an abundance of lounging space for larger groups. On the main deck an aft sunpad is available and another sunpad is available on the bow.

Below deck, six guests are comfortably accommodated across an en-suite full-beam owner's stateroom and two further guest cabins.

| Length      | Cabins | Guests | Sleeps | Crew |
|-------------|--------|--------|--------|------|
| <b>65</b> ′ | 4      | 12     | 6      | 2    |
|             |        |        |        |      |