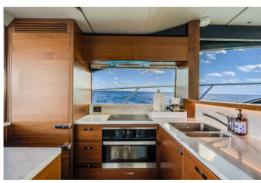

## **EXPERIENCE M/Y GLEDE**

Miami, Bahamas & Caribbean

Princess S65 is a paradox of responsive power and exclusive luxury. Sporty and stylish, the S65's deck is designed with lounging and entertaining elements. The wide cockpit and spacious salon provide an abundance of lounging space for larger groups. On the main deck an aft sunpad is available and another sunpad is available on the bow.

Below deck, six guests are comfortably accommodated across an en-suite full-beam owner's stateroom and two further guest cabins.

| Length      | Cabins | Guests | Sleeps | Crew |
|-------------|--------|--------|--------|------|
| <b>65</b> ′ | 4      | 12     | 6      | 2    |
|             |        |        |        |      |