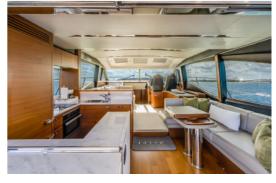

## **EXPERIENCE M/Y GLEDE**

Miami, Bahamas & Caribbean

Princess S65 is a paradox of responsive power and exclusive luxury. Sporty and stylish, the S65's deck is designed with lounging and entertaining elements. The wide cockpit and spacious salon provide an abundance of lounging space for larger groups. On the main deck an aft sunpad is available and another sunpad is available on the bow.

Below deck, six guests are comfortably accommodated across an en-suite full-beam owner's stateroom and two further guest cabins.

| Length      | Cabins | Guests | Sleeps | Crew |
|-------------|--------|--------|--------|------|
| <b>65</b> ′ | 4      | 12     | 6      | 2    |
|             |        |        |        |      |