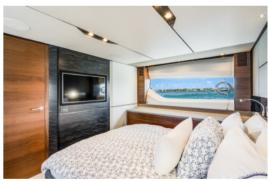

Below deck, six guests are comfortably accommodated across an en-suite full-beam owner's stateroom and two further guest cabins.

| Length      | Cabins | Guests | Sleeps | Crew |
|-------------|--------|--------|--------|------|
| <b>65</b> ′ | 4      | 12     | 6      | 2    |
|             |        |        |        |      |