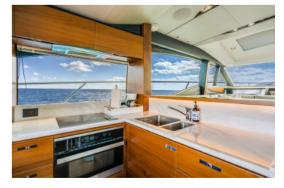

## **EXPERIENCE M/Y GLEDE**

Miami, Bahamas & Caribbean

Princess S65 is a paradox of responsive power and exclusive luxury. Sporty and stylish, the S65's deck is designed with lounging and entertaining elements. The wide cockpit and spacious salon provide an abundance of lounging space for larger groups. On the main deck an aft sunpad is available and another sunpad is available on the bow.

Below deck, six guests are comfortably accommodated across an en-suite full-beam owner's stateroom and two further guest cabins.

| Length      | Cabins | Guests | Sleeps | Crew |
|-------------|--------|--------|--------|------|
| <b>65</b> ′ | 4      | 12     | 6      | 2    |
|             |        |        |        |      |