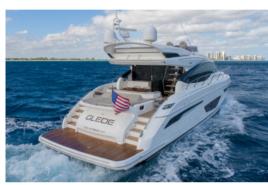

## **EXPERIENCE M/Y GLEDE**

Miami, Bahamas & Caribbean

Princess S65 is a paradox of responsive power and exclusive luxury. Sporty and stylish, the S65's deck is designed with lounging and entertaining elements. The wide cockpit and spacious salon provide an abundance of lounging space for larger groups. On the main deck an aft sunpad is available and another sunpad is available on the bow.

Below deck, six guests are comfortably accommodated across an en-suite full-beam owner's stateroom and two further guest cabins.

| Length      | Cabins | Guests | Sleeps | Crew |
|-------------|--------|--------|--------|------|
| <b>65</b> ′ | 4      | 12     | 6      | 2    |
|             |        |        |        |      |