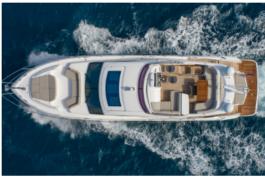

## **EXPERIENCE M/Y GLEDE**

Miami, Bahamas & Caribbean

Princess S65 is a paradox of responsive power and exclusive luxury. Sporty and stylish, the S65's deck is designed with lounging and entertaining elements. The wide cockpit and spacious salon provide an abundance of lounging space for larger groups. On the main deck an aft sunpad is available and another sunpad is available on the bow.

Below deck, six guests are comfortably accommodated across an en-suite full-beam owner's stateroom and two further guest cabins.

| Length      | Cabins | Guests | Sleeps | Crew |
|-------------|--------|--------|--------|------|
| <b>65</b> ′ | 4      | 12     | 6      | 2    |
|             |        |        |        |      |