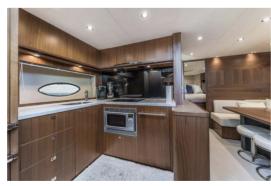

## **EXPERIENCE M/Y ELLA ROSE**

Miami, Bahamas & Caribbean

Princess V62-S is a paradox of responsive power and exclusive luxury. Sporty and stylish, the V62-S's deck is designed with lounging and entertaining elements. The wide cockpit and spacious salon provide an abundance of lounging space for larger groups. On the main deck an aft sunpad is available - which covers the crew cabin and tender garage - and another sunpad is available on the bow.