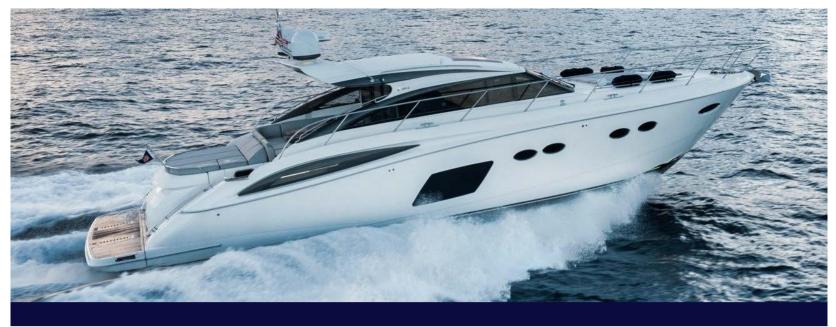

## **EXPERIENCE M/Y ELLA ROSE**

Miami, Bahamas & Caribbean

Princess V62-S is a paradox of responsive power and exclusive luxury. Sporty and stylish, the V62-S's deck is designed with lounging and entertaining elements. The wide cockpit and spacious salon provide an abundance of lounging space for larger groups. On the main deck an aft sunpad is available - which covers the crew cabin and tender garage - and another sunpad is available on the bow.