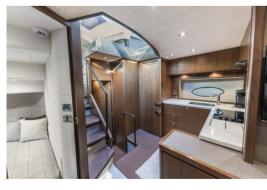

## **EXPERIENCE M/Y ELLA ROSE**

Miami, Bahamas & Caribbean

Princess V62-S is a paradox of responsive power and exclusive luxury. Sporty and stylish, the V62-S's deck is designed with lounging and entertaining elements. The wide cockpit and spacious salon provide an abundance of lounging space for larger groups. On the main deck an aft sunpad is available - which covers the crew cabin and tender garage - and another sunpad is available on the bow.