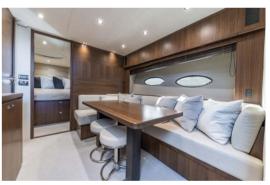

## **EXPERIENCE M/Y ELLA ROSE**

Miami, Bahamas & Caribbean

Princess V62-S is a paradox of responsive power and exclusive luxury. Sporty and stylish, the V62-S's deck is designed with lounging and entertaining elements. The wide cockpit and spacious salon provide an abundance of lounging space for larger groups. On the main deck an aft sunpad is available - which covers the crew cabin and tender garage - and another sunpad is available on the bow.