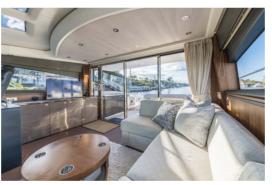

## **EXPERIENCE M/Y ELLA ROSE**

Miami, Bahamas & Caribbean

Princess V62-S is a paradox of responsive power and exclusive luxury. Sporty and stylish, the V62-S's deck is designed with lounging and entertaining elements. The wide cockpit and spacious salon provide an abundance of lounging space for larger groups. On the main deck an aft sunpad is available - which covers the crew cabin and tender garage - and another sunpad is available on the bow.