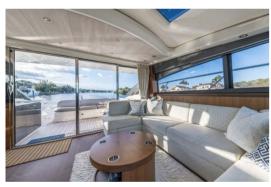

## **EXPERIENCE M/Y ELLA ROSE**

Miami, Bahamas & Caribbean

Princess V62-S is a paradox of responsive power and exclusive luxury. Sporty and stylish, the V62-S's deck is designed with lounging and entertaining elements. The wide cockpit and spacious salon provide an abundance of lounging space for larger groups. On the main deck an aft sunpad is available - which covers the crew cabin and tender garage - and another sunpad is available on the bow.