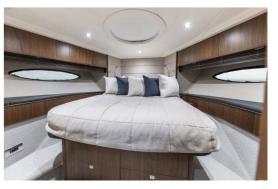

## **EXPERIENCE M/Y ELLA ROSE**

Miami, Bahamas & Caribbean

Princess V62-S is a paradox of responsive power and exclusive luxury. Sporty and stylish, the V62-S's deck is designed with lounging and entertaining elements. The wide cockpit and spacious salon provide an abundance of lounging space for larger groups. On the main deck an aft sunpad is available - which covers the crew cabin and tender garage - and another sunpad is available on the bow.