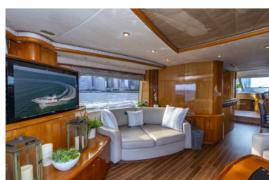

## **EXPERIENCE M/Y ALAINA**

Miami, Bahamas & Caribbean

Alaina is a 24.99 m / 82 ft. luxury motor yacht. She was built by Sunseeker in 2004. With a beam of 6.17 m and a draft of 1.7 m, she has a GRP hull and GRP superstructure. This adds up to a gross tonnage of 112 tons. She is powered by Caterpillar engines of 1550 hp each giving her a maximum speed of 32 knots and a cruising speed of 25 knots. Alaina's maximum range is estimated at 300 nautical miles. The motor yacht can accommodate 8 guests in 4 cabins. The yacht was designed by Sunseeker.