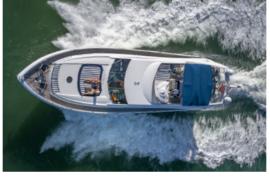

## **EXPERIENCE M/Y ALAINA**

Miami, Bahamas & Caribbean

Alaina is a 24.99 m / 82 ft. luxury motor yacht. She was built by Sunseeker in 2004. With a beam of 6.17 m and a draft of 1.7 m, she has a GRP hull and GRP superstructure. This adds up to a gross tonnage of 112 tons. She is powered by Caterpillar engines of 1550 hp each giving her a maximum speed of 32 knots and a cruising speed of 25 knots. Alaina's maximum range is estimated at 300 nautical miles. The motor yacht can accommodate 8 guests in 4 cabins. The yacht was designed by Sunseeker.