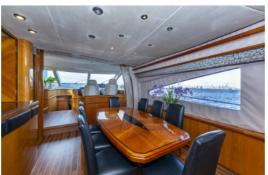

## **EXPERIENCE M/Y ALAINA**

Miami, Bahamas & Caribbean

Alaina is a 24.99 m / 82 ft. luxury motor yacht. She was built by Sunseeker in 2004. With a beam of 6.17 m and a draft of 1.7 m, she has a GRP hull and GRP superstructure. This adds up to a gross tonnage of 112 tons. She is powered by Caterpillar engines of 1550 hp each giving her a maximum speed of 32 knots and a cruising speed of 25 knots. Alaina's maximum range is estimated at 300 nautical miles. The motor yacht can accommodate 8 guests in 4 cabins. The yacht was designed by Sunseeker.