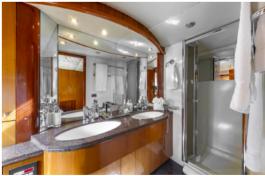

## **EXPERIENCE M/Y ALAINA**

Miami, Bahamas & Caribbean

Alaina is a 24.99 m / 82 ft. luxury motor yacht. She was built by Sunseeker in 2004. With a beam of 6.17 m and a draft of 1.7 m, she has a GRP hull and GRP superstructure. This adds up to a gross tonnage of 112 tons. She is powered by Caterpillar engines of 1550 hp each giving her a maximum speed of 32 knots and a cruising speed of 25 knots. Alaina's maximum range is estimated at 300 nautical miles. The motor yacht can accommodate 8 guests in 4 cabins. The yacht was designed by Sunseeker.