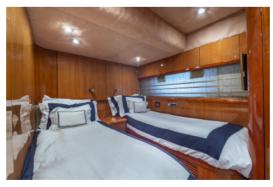

## **EXPERIENCE M/Y ALAINA**

Miami, Bahamas & Caribbean

Alaina is a 24.99 m / 82 ft. luxury motor yacht. She was built by Sunseeker in 2004. With a beam of 6.17 m and a draft of 1.7 m, she has a GRP hull and GRP superstructure. This adds up to a gross tonnage of 112 tons. She is powered by Caterpillar engines of 1550 hp each giving her a maximum speed of 32 knots and a cruising speed of 25 knots. Alaina's maximum range is estimated at 300 nautical miles. The motor yacht can accommodate 8 guests in 4 cabins. The yacht was designed by Sunseeker.