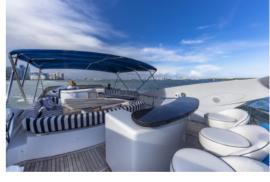

## **EXPERIENCE M/Y ALAINA**

Miami, Bahamas & Caribbean

Alaina is a 24.99 m / 82 ft. luxury motor yacht. She was built by Sunseeker in 2004. With a beam of 6.17 m and a draft of 1.7 m, she has a GRP hull and GRP superstructure. This adds up to a gross tonnage of 112 tons. She is powered by Caterpillar engines of 1550 hp each giving her a maximum speed of 32 knots and a cruising speed of 25 knots. Alaina's maximum range is estimated at 300 nautical miles. The motor yacht can accommodate 8 guests in 4 cabins. The yacht was designed by Sunseeker.