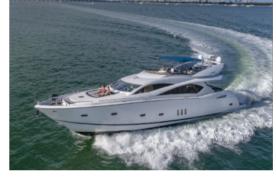

## **EXPERIENCE M/Y ALAINA**

Miami, Bahamas & Caribbean

Alaina is a 24.99 m / 82 ft. luxury motor yacht. She was built by Sunseeker in 2004. With a beam of 6.17 m and a draft of 1.7 m, she has a GRP hull and GRP superstructure. This adds up to a gross tonnage of 112 tons. She is powered by Caterpillar engines of 1550 hp each giving her a maximum speed of 32 knots and a cruising speed of 25 knots. Alaina's maximum range is estimated at 300 nautical miles. The motor yacht can accommodate 8 guests in 4 cabins. The yacht was designed by Sunseeker.