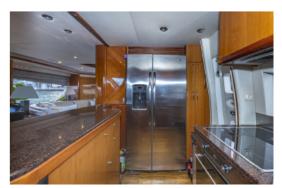

## **EXPERIENCE M/Y ALAINA**

Miami, Bahamas & Caribbean

Alaina is a 24.99 m / 82 ft. luxury motor yacht. She was built by Sunseeker in 2004. With a beam of 6.17 m and a draft of 1.7 m, she has a GRP hull and GRP superstructure. This adds up to a gross tonnage of 112 tons. She is powered by Caterpillar engines of 1550 hp each giving her a maximum speed of 32 knots and a cruising speed of 25 knots. Alaina's maximum range is estimated at 300 nautical miles. The motor yacht can accommodate 8 guests in 4 cabins. The yacht was designed by Sunseeker.