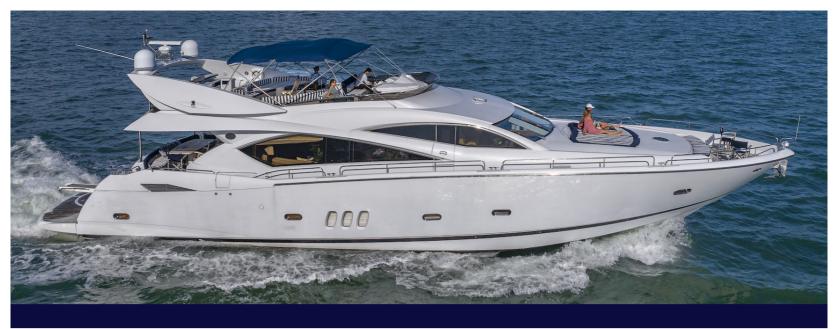

## **EXPERIENCE M/Y ALAINA**

Miami, Bahamas & Caribbean

Alaina is a 24.99 m / 82 ft. luxury motor yacht. She was built by Sunseeker in 2004. With a beam of 6.17 m and a draft of 1.7 m, she has a GRP hull and GRP superstructure. This adds up to a gross tonnage of 112 tons. She is powered by Caterpillar engines of 1550 hp each giving her a maximum speed of 32 knots and a cruising speed of 25 knots. Alaina's maximum range is estimated at 300 nautical miles. The motor yacht can accommodate 8 guests in 4 cabins. The yacht was designed by Sunseeker.