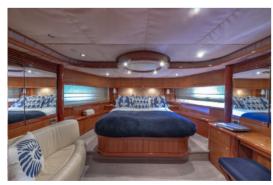

## **EXPERIENCE M/Y ALAINA**

Miami, Bahamas & Caribbean

Alaina is a 24.99 m / 82 ft. luxury motor yacht. She was built by Sunseeker in 2004. With a beam of 6.17 m and a draft of 1.7 m, she has a GRP hull and GRP superstructure. This adds up to a gross tonnage of 112 tons. She is powered by Caterpillar engines of 1550 hp each giving her a maximum speed of 32 knots and a cruising speed of 25 knots. Alaina's maximum range is estimated at 300 nautical miles. The motor yacht can accommodate 8 guests in 4 cabins. The yacht was designed by Sunseeker.