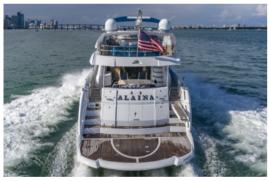

## **EXPERIENCE M/Y ALAINA**

Miami, Bahamas & Caribbean

Alaina is a 24.99 m / 82 ft. luxury motor yacht. She was built by Sunseeker in 2004. With a beam of 6.17 m and a draft of 1.7 m, she has a GRP hull and GRP superstructure. This adds up to a gross tonnage of 112 tons. She is powered by Caterpillar engines of 1550 hp each giving her a maximum speed of 32 knots and a cruising speed of 25 knots. Alaina's maximum range is estimated at 300 nautical miles. The motor yacht can accommodate 8 guests in 4 cabins. The yacht was designed by Sunseeker.