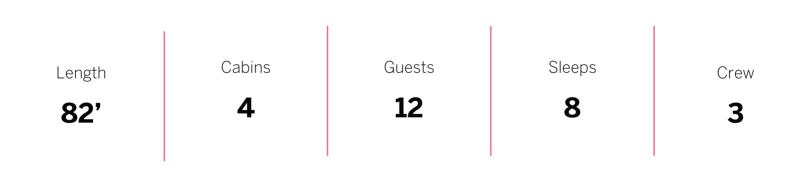

## **EXPERIENCE M/Y ALAINA**

Miami, Bahamas & Caribbean

Alaina is a 24.99 m / 82 ft. luxury motor yacht. She was built by Sunseeker in 2004. With a beam of 6.17 m and a draft of 1.7 m, she has a GRP hull and GRP superstructure. This adds up to a gross tonnage of 112 tons. She is powered by Caterpillar engines of 1550 hp each giving her a maximum speed of 32 knots and a cruising speed of 25 knots. Alaina's maximum range is estimated at 300 nautical miles. The motor yacht can accommodate 8 guests in 4 cabins. The yacht was designed by Sunseeker.