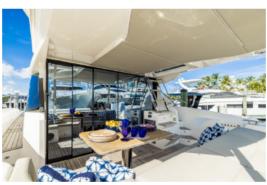

## Miami, Bahamas & Caribbean

SipSip is a meticulously optioned 2018 52' Absolute Flybridge model, showcasing the finest features of Absolute Yachts' renowned craftsmanship. Powered by a pair of 435 hp Volvo Penta IPS-600 engines, this vessel exudes sophistication and performance. Step into the expansive salon, thoughtfully designed with the galley aft for seamless entertaining. 'SipSip' boasts four staterooms and three heads, including a full beam master stateroom aft and a queen bed in the forward cabin with an additional guest stateroom to starboard.