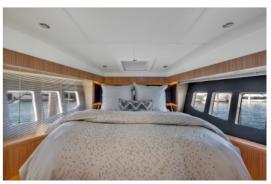

## Miami, Bahamas & Caribbean

SipSip is a meticulously optioned 2018 52' Absolute Flybridge model, showcasing the finest features of Absolute Yachts' renowned craftsmanship. Powered by a pair of 435 hp Volvo Penta IPS-600 engines, this vessel exudes sophistication and performance. Step into the expansive salon, thoughtfully designed with the galley aft for seamless entertaining. 'SipSip' boasts four staterooms and three heads, including a full beam master stateroom aft and a queen bed in the forward cabin with an additional guest stateroom to starboard.