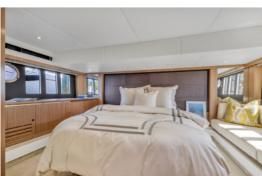

## Miami, Bahamas & Caribbean

SipSip is a meticulously optioned 2018 52' Absolute Flybridge model, showcasing the finest features of Absolute Yachts' renowned craftsmanship. Powered by a pair of 435 hp Volvo Penta IPS-600 engines, this vessel exudes sophistication and performance. Step into the expansive salon, thoughtfully designed with the galley aft for seamless entertaining. 'SipSip' boasts four staterooms and three heads, including a full beam master stateroom aft and a queen bed in the forward cabin with an additional guest stateroom to starboard.