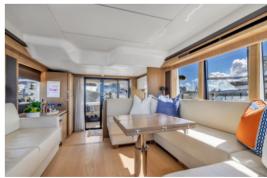

## Miami, Bahamas & Caribbean

SipSip is a meticulously optioned 2018 52' Absolute Flybridge model, showcasing the finest features of Absolute Yachts' renowned craftsmanship. Powered by a pair of 435 hp Volvo Penta IPS-600 engines, this vessel exudes sophistication and performance. Step into the expansive salon, thoughtfully designed with the galley aft for seamless entertaining. 'SipSip' boasts four staterooms and three heads, including a full beam master stateroom aft and a queen bed in the forward cabin with an additional guest stateroom to starboard.