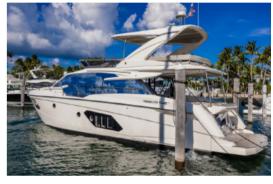

## Miami, Bahamas & Caribbean

SipSip is a meticulously optioned 2018 52' Absolute Flybridge model, showcasing the finest features of Absolute Yachts' renowned craftsmanship. Powered by a pair of 435 hp Volvo Penta IPS-600 engines, this vessel exudes sophistication and performance. Step into the expansive salon, thoughtfully designed with the galley aft for seamless entertaining. 'SipSip' boasts four staterooms and three heads, including a full beam master stateroom aft and a queen bed in the forward cabin with an additional guest stateroom to starboard.