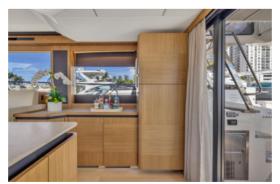

## Miami, Bahamas & Caribbean

SipSip is a meticulously optioned 2018 52' Absolute Flybridge model, showcasing the finest features of Absolute Yachts' renowned craftsmanship. Powered by a pair of 435 hp Volvo Penta IPS-600 engines, this vessel exudes sophistication and performance. Step into the expansive salon, thoughtfully designed with the galley aft for seamless entertaining. 'SipSip' boasts four staterooms and three heads, including a full beam master stateroom aft and a queen bed in the forward cabin with an additional guest stateroom to starboard.