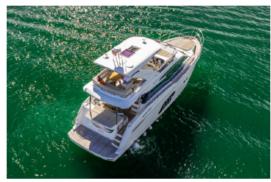

## Miami, Bahamas & Caribbean

SipSip is a meticulously optioned 2018 52' Absolute Flybridge model, showcasing the finest features of Absolute Yachts' renowned craftsmanship. Powered by a pair of 435 hp Volvo Penta IPS-600 engines, this vessel exudes sophistication and performance. Step into the expansive salon, thoughtfully designed with the galley aft for seamless entertaining. 'SipSip' boasts four staterooms and three heads, including a full beam master stateroom aft and a queen bed in the forward cabin with an additional guest stateroom to starboard.