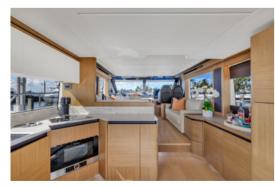

## Miami, Bahamas & Caribbean

SipSip is a meticulously optioned 2018 52' Absolute Flybridge model, showcasing the finest features of Absolute Yachts' renowned craftsmanship. Powered by a pair of 435 hp Volvo Penta IPS-600 engines, this vessel exudes sophistication and performance. Step into the expansive salon, thoughtfully designed with the galley aft for seamless entertaining. 'SipSip' boasts four staterooms and three heads, including a full beam master stateroom aft and a queen bed in the forward cabin with an additional guest stateroom to starboard.