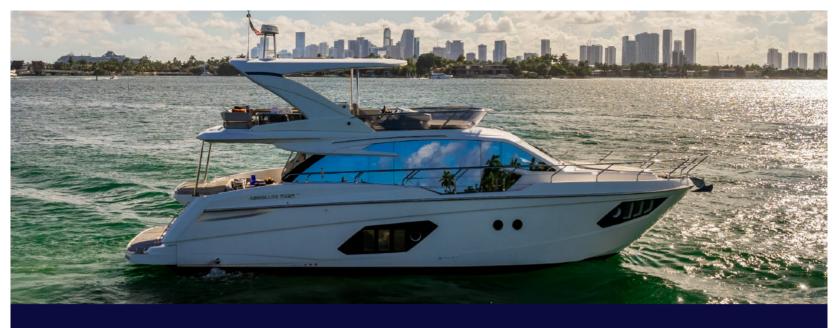

## Miami, Bahamas & Caribbean

SipSip is a meticulously optioned 2018 52' Absolute Flybridge model, showcasing the finest features of Absolute Yachts' renowned craftsmanship. Powered by a pair of 435 hp Volvo Penta IPS-600 engines, this vessel exudes sophistication and performance. Step into the expansive salon, thoughtfully designed with the galley aft for seamless entertaining. 'SipSip' boasts four staterooms and three heads, including a full beam master stateroom aft and a queen bed in the forward cabin with an additional guest stateroom to starboard.