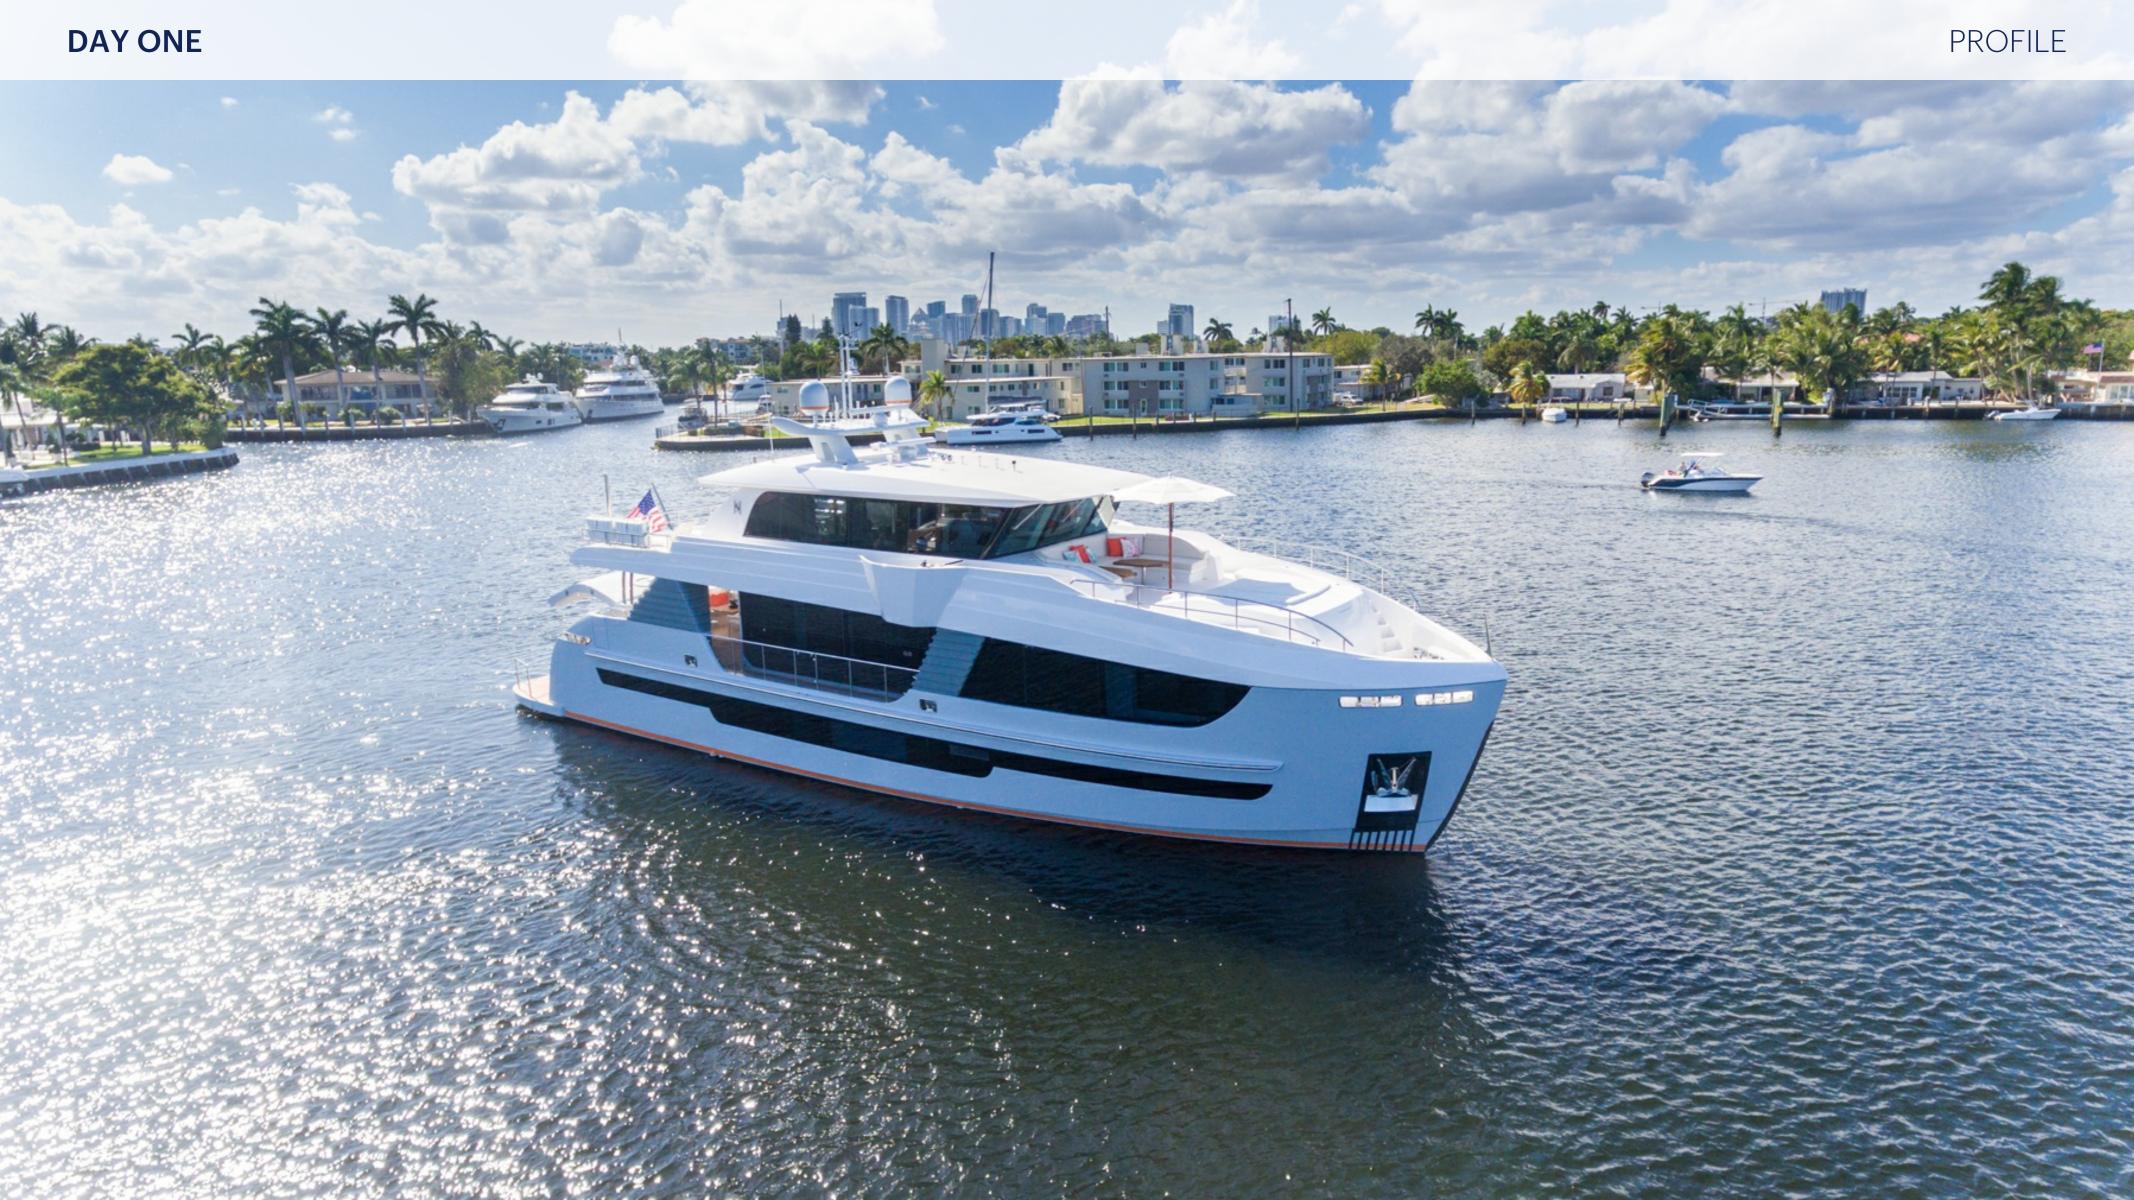

91' 10" (27.99m) | Hargrave | 2020

### **BASIC SPECIFICATIONS**

| BUILDER          | BEAM (ft/m)    | CRUISING/MAX SPEED    | CREW                 | RANGE                      |
|------------------|----------------|-----------------------|----------------------|----------------------------|
| Hargrave         | 23' 4" (7.09m) | 15 / 18 Knots         | 4                    |                            |
|                  |                |                       |                      |                            |
|                  |                |                       |                      |                            |
| LENGTH (ft/m)    | DRAFT (ft/m)   | FUEL CONSUMPTION      | ACCOMMODATION        | INTERIOR DESIGNER          |
| 91' 10" (27.99m) | 5' 11" (1.78m) | 70 US Gall/Hr         | 8 guests in 4 cabins | Yacht Interiors by Shelley |
|                  |                |                       |                      |                            |
|                  |                |                       |                      |                            |
| BUILT/REFIT      | GROSS TONNAGE  | ENGINES               | ARRANGEMENTS         |                            |
| 2020 /           | 271 GT         | 2 x MTU 10V 2000 M96L |                      |                            |