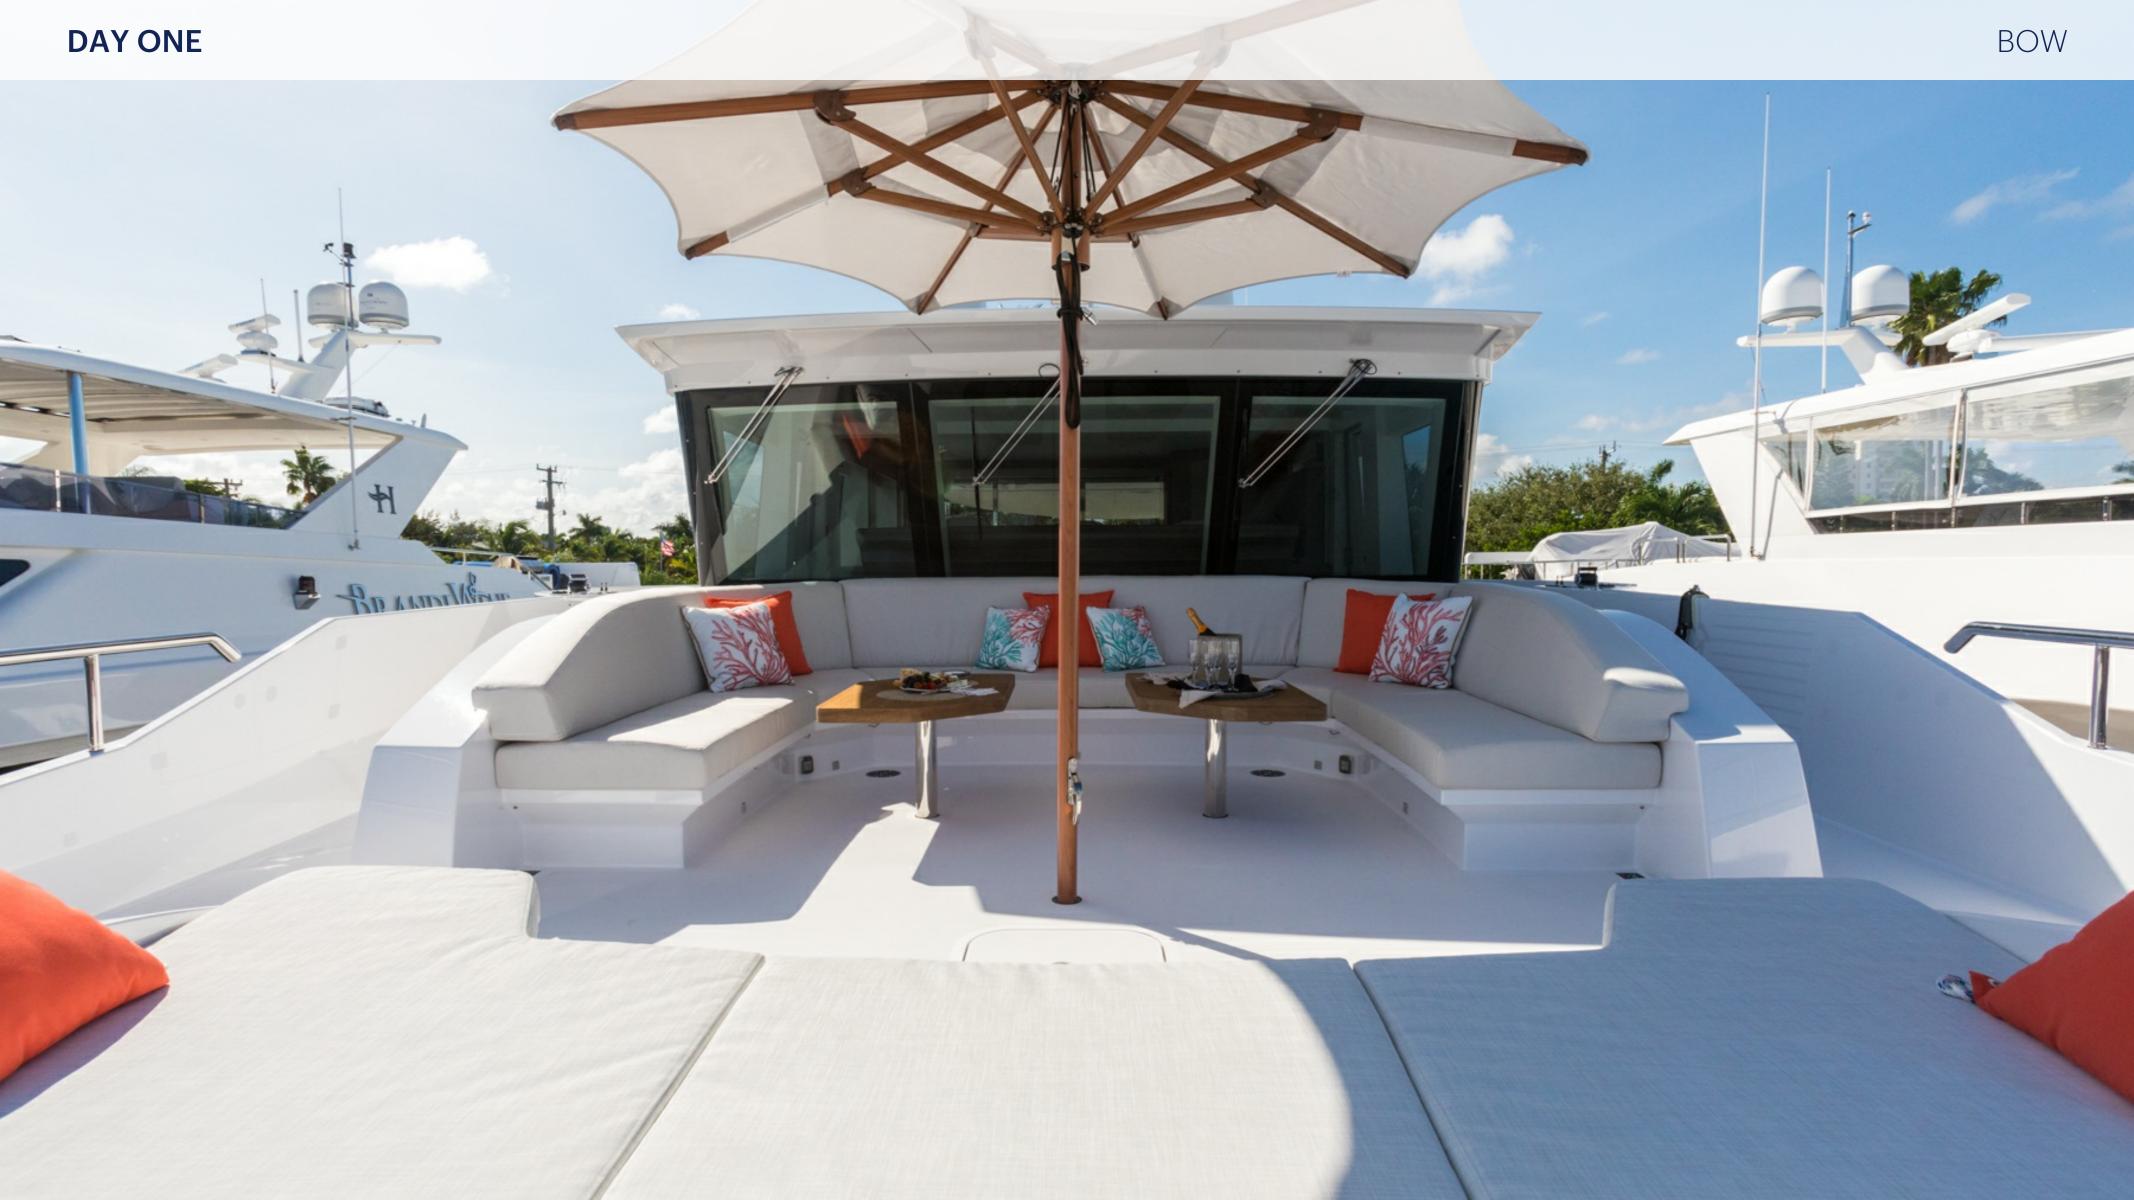

#### **KEY FEATURES**

- > NEW BUILD 2020 IN LIKE NEW CONDITION!
- > EXERCISE ROOM ON THE LOWER DECK

MAIN DECK MASTER SUITE WITH HIS AND HERS HEADS

> NAIAD AT REST STABILIZATION

- > EXTENDED PILOT HOUSE INCLUDES SKY LOUNGE AND OFFICE SPACE
- BEACH CLUB INCLUDES BAR, KITCHENETTE, TV, LOUNGE, HALF BATH / HYDRAULIC SWIM PLATFORM