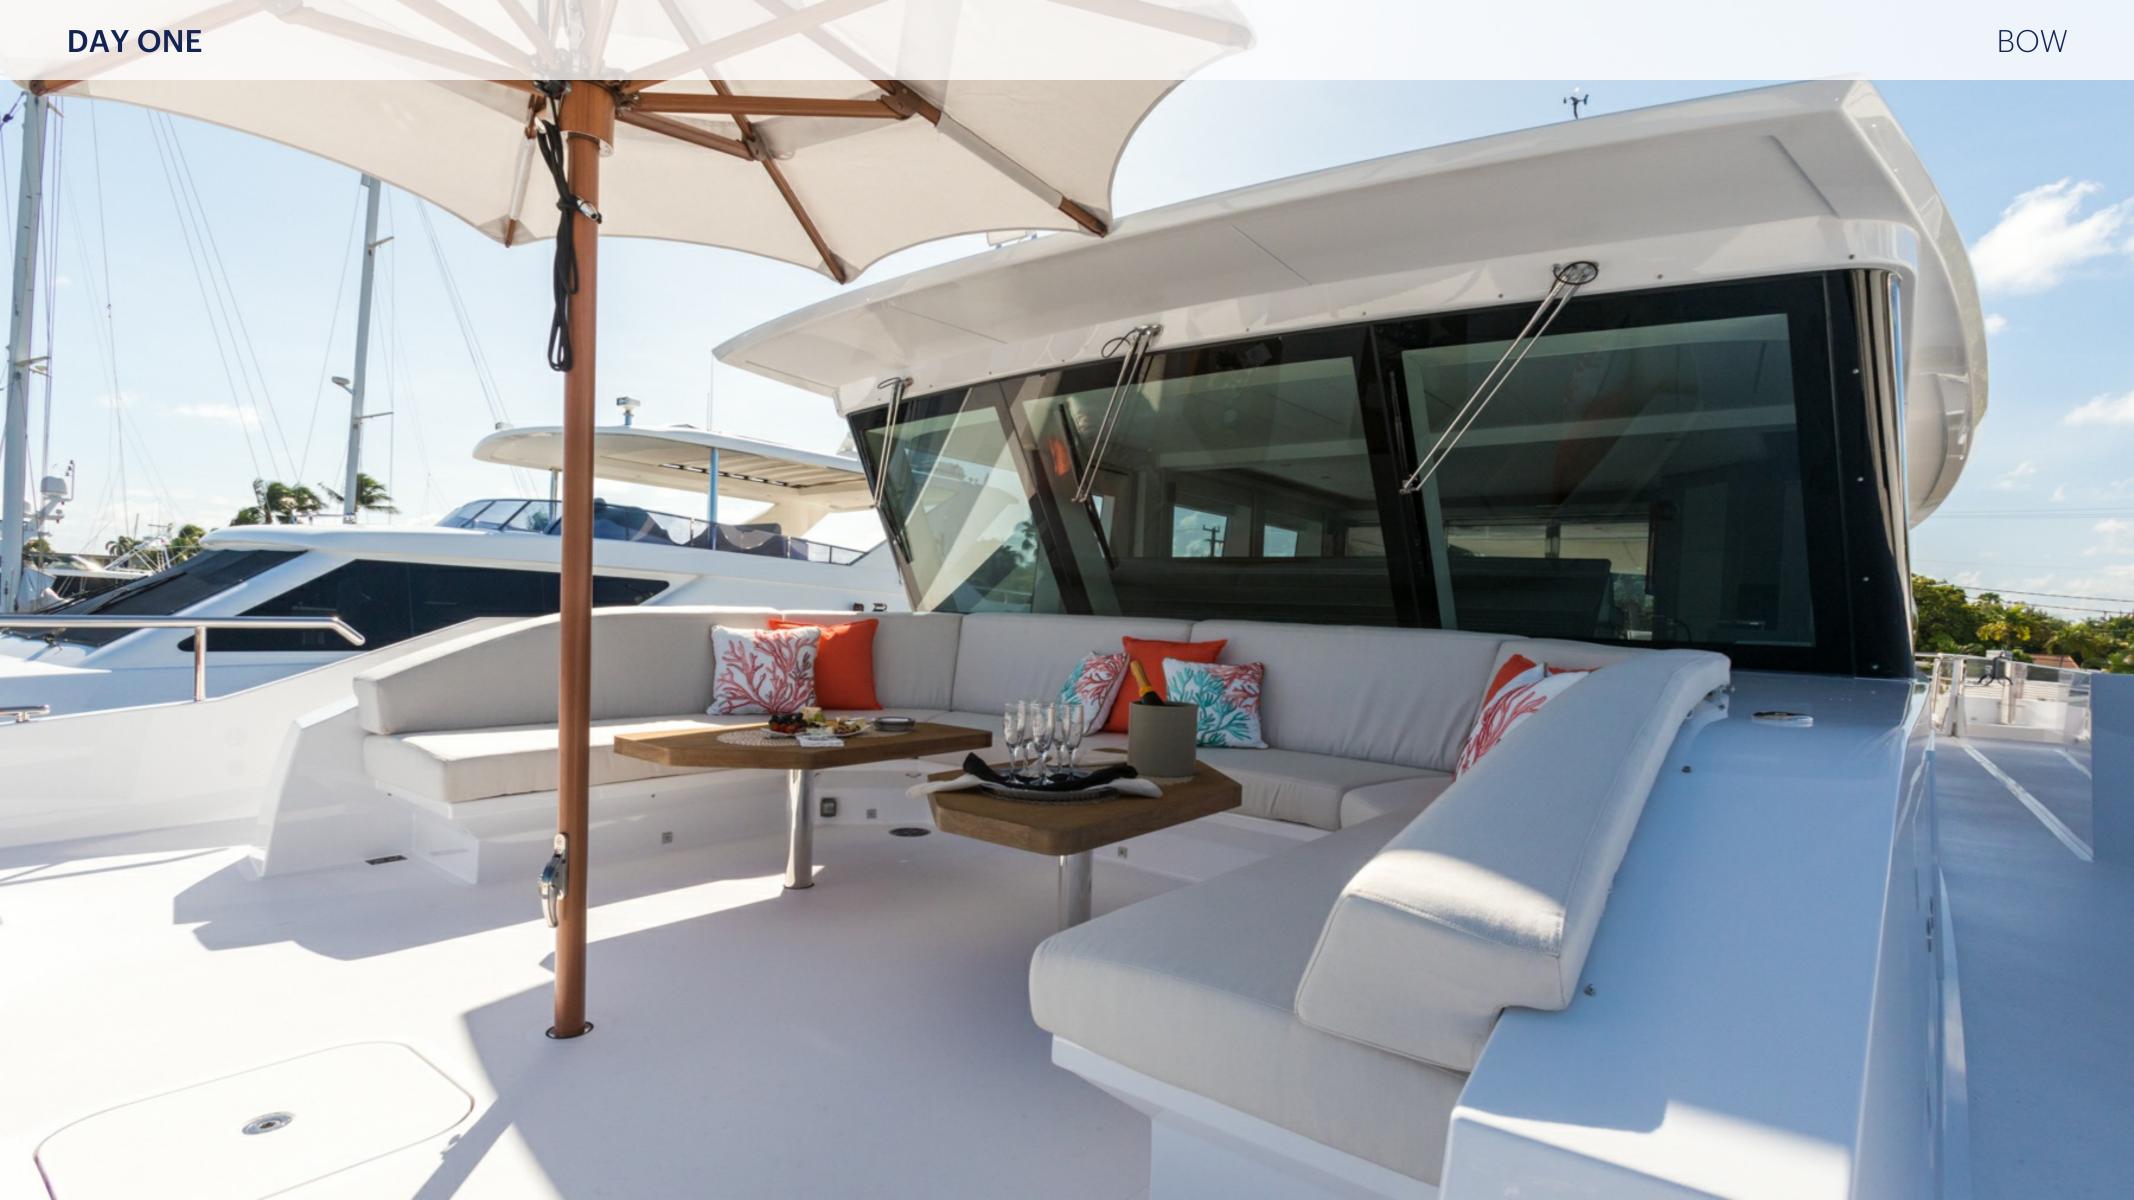

#### **KEY FEATURES**

- > NEW BUILD 2020 IN LIKE NEW CONDITION!
- > EXERCISE ROOM ON THE LOWER DECK

MAIN DECK MASTER SUITE WITH HIS AND HERS HEADS

> NAIAD AT REST STABILIZATION

- > EXTENDED PILOT HOUSE INCLUDES SKY LOUNGE AND OFFICE SPACE
- BEACH CLUB INCLUDES BAR, KITCHENETTE, TV, LOUNGE, HALF BATH / HYDRAULIC SWIM PLATFORM