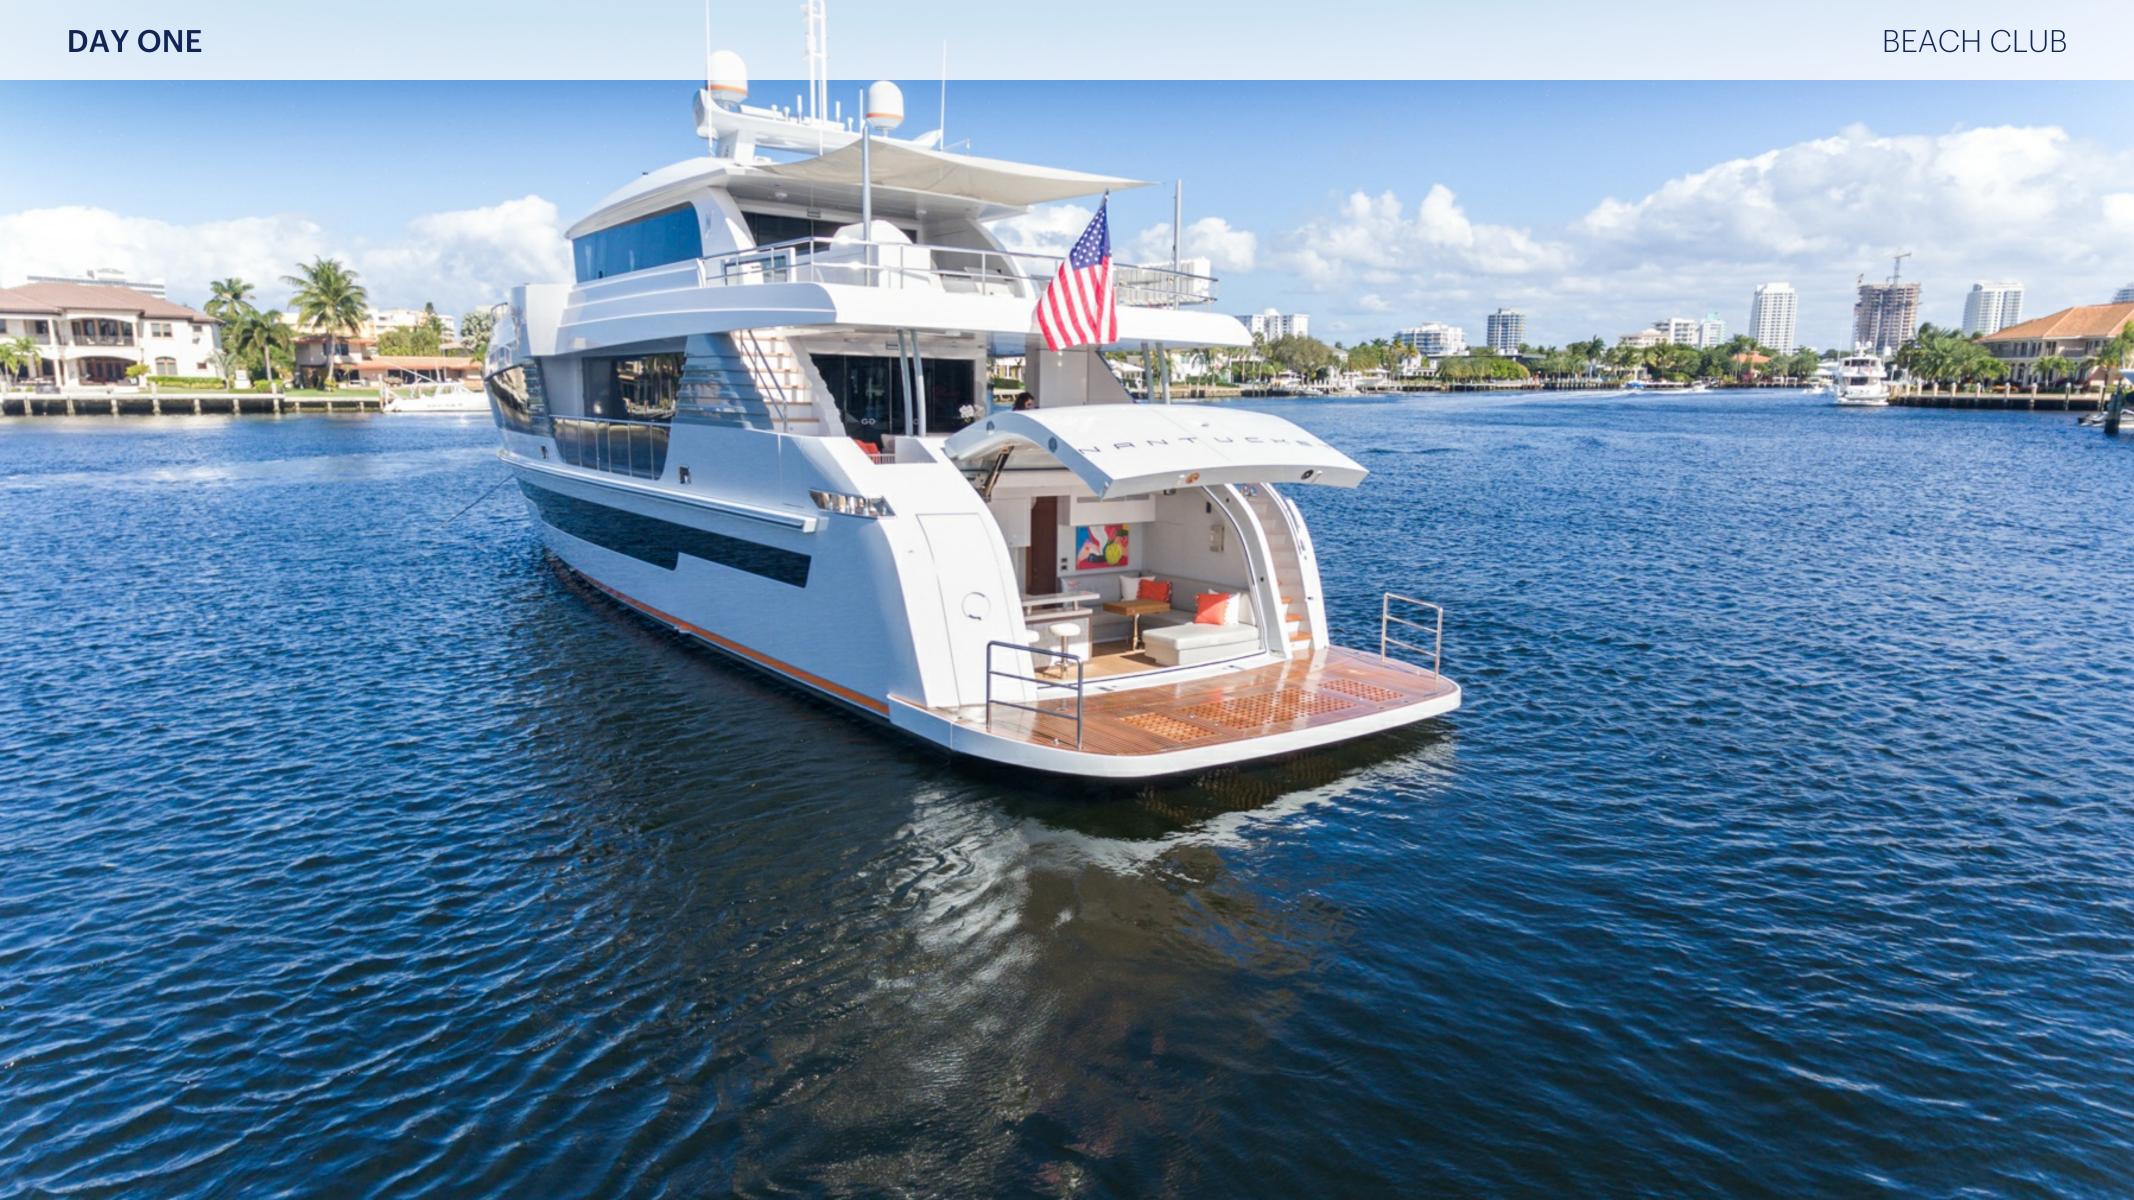

#### **KEY FEATURES**

- > NEW BUILD 2020 IN LIKE NEW CONDITION!
- > EXERCISE ROOM ON THE LOWER DECK

MAIN DECK MASTER SUITE WITH HIS AND HERS HEADS

> NAIAD AT REST STABILIZATION

- > EXTENDED PILOT HOUSE INCLUDES SKY LOUNGE AND OFFICE SPACE
- BEACH CLUB INCLUDES BAR, KITCHENETTE, TV, LOUNGE, HALF BATH / HYDRAULIC SWIM PLATFORM