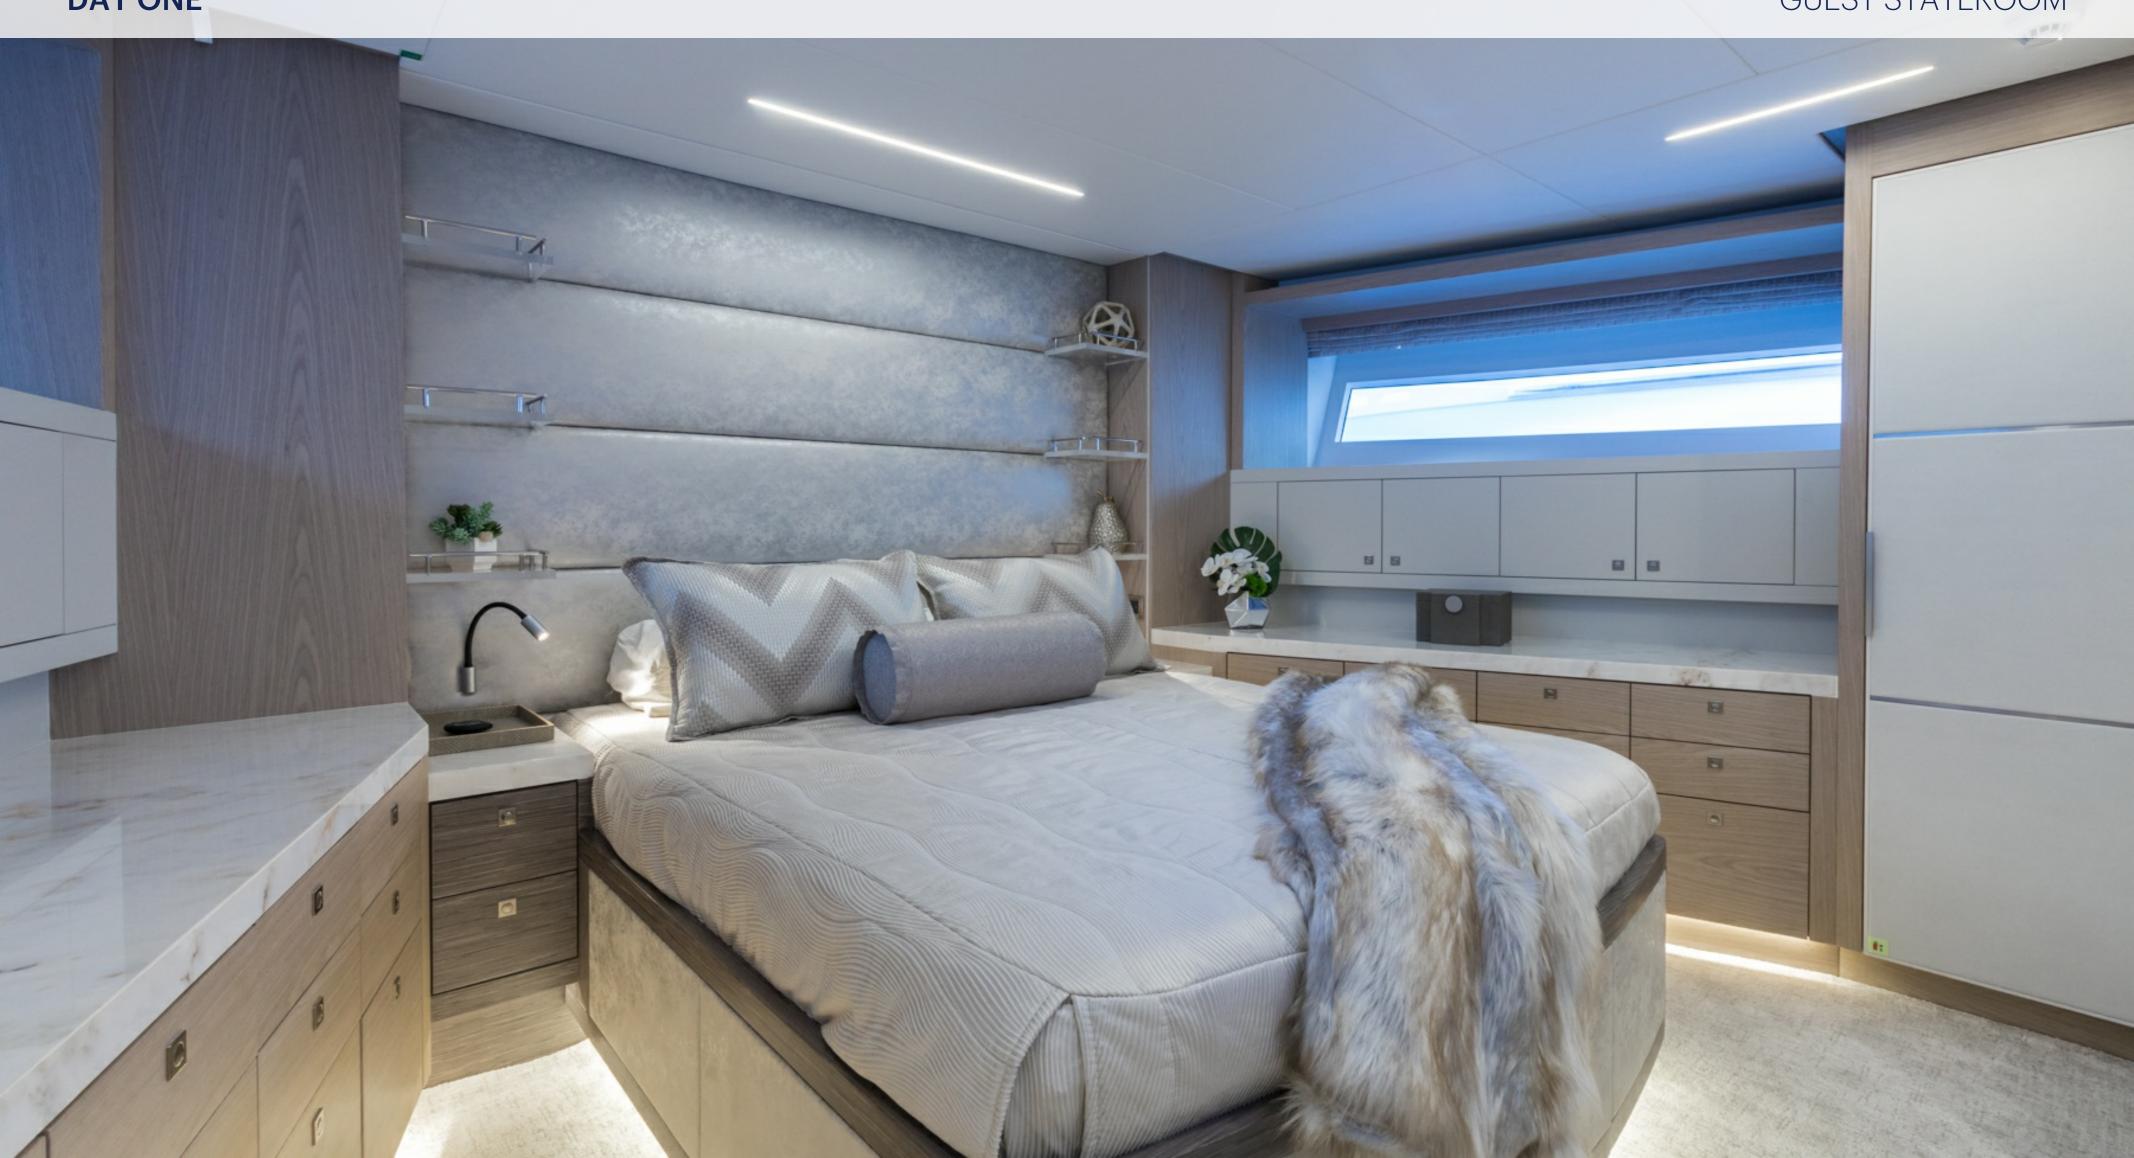

### **BASIC SPECIFICATIONS**

| BUILDER          | BEAM (ft/m)    | CRUISING/MAX SPEED    | CREW                 | RANGE                      |
|------------------|----------------|-----------------------|----------------------|----------------------------|
| Hargrave         | 23' 4" (7.09m) | 15 / 18 Knots         | 4                    |                            |
|                  |                |                       |                      |                            |
|                  |                |                       |                      |                            |
| LENGTH (ft/m)    | DRAFT (ft/m)   | FUEL CONSUMPTION      | ACCOMMODATION        | INTERIOR DESIGNER          |
| 91' 10" (27.99m) | 5' 11" (1.78m) | 70 US Gall/Hr         | 8 guests in 4 cabins | Yacht Interiors by Shelley |
|                  |                |                       |                      |                            |
|                  |                |                       |                      |                            |
| BUILT/REFIT      | GROSS TONNAGE  | ENGINES               | ARRANGEMENTS         |                            |
| 2020 /           | 271 GT         | 2 x MTU 10V 2000 M96L |                      |                            |