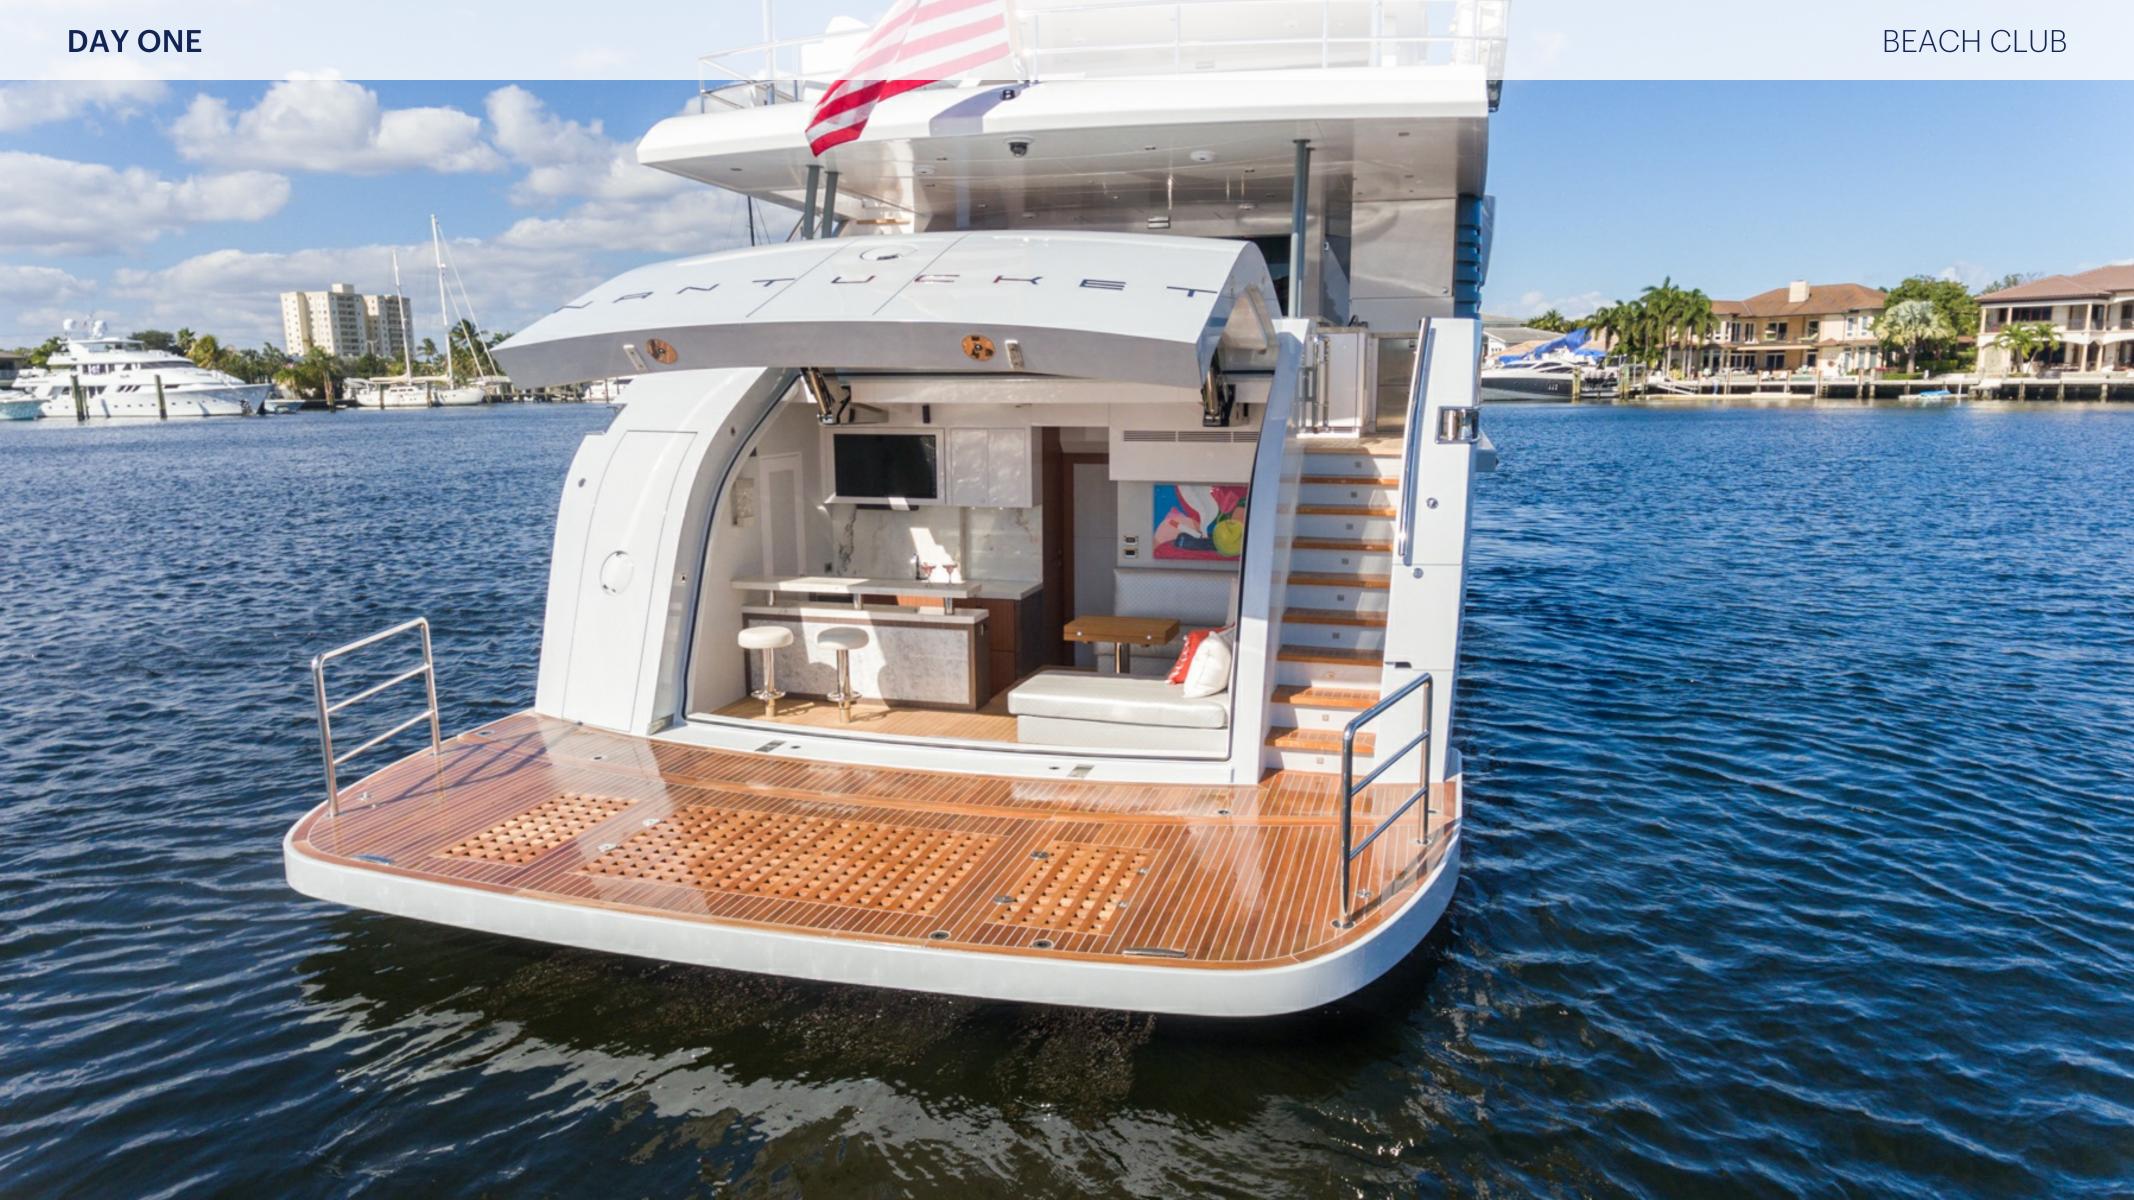

#### **KEY FEATURES**

- > NEW BUILD 2020 IN LIKE NEW CONDITION!
- > EXERCISE ROOM ON THE LOWER DECK

MAIN DECK MASTER SUITE WITH HIS AND HERS HEADS

> NAIAD AT REST STABILIZATION

- > EXTENDED PILOT HOUSE INCLUDES SKY LOUNGE AND OFFICE SPACE
- BEACH CLUB INCLUDES BAR, KITCHENETTE, TV, LOUNGE, HALF BATH / HYDRAULIC SWIM PLATFORM