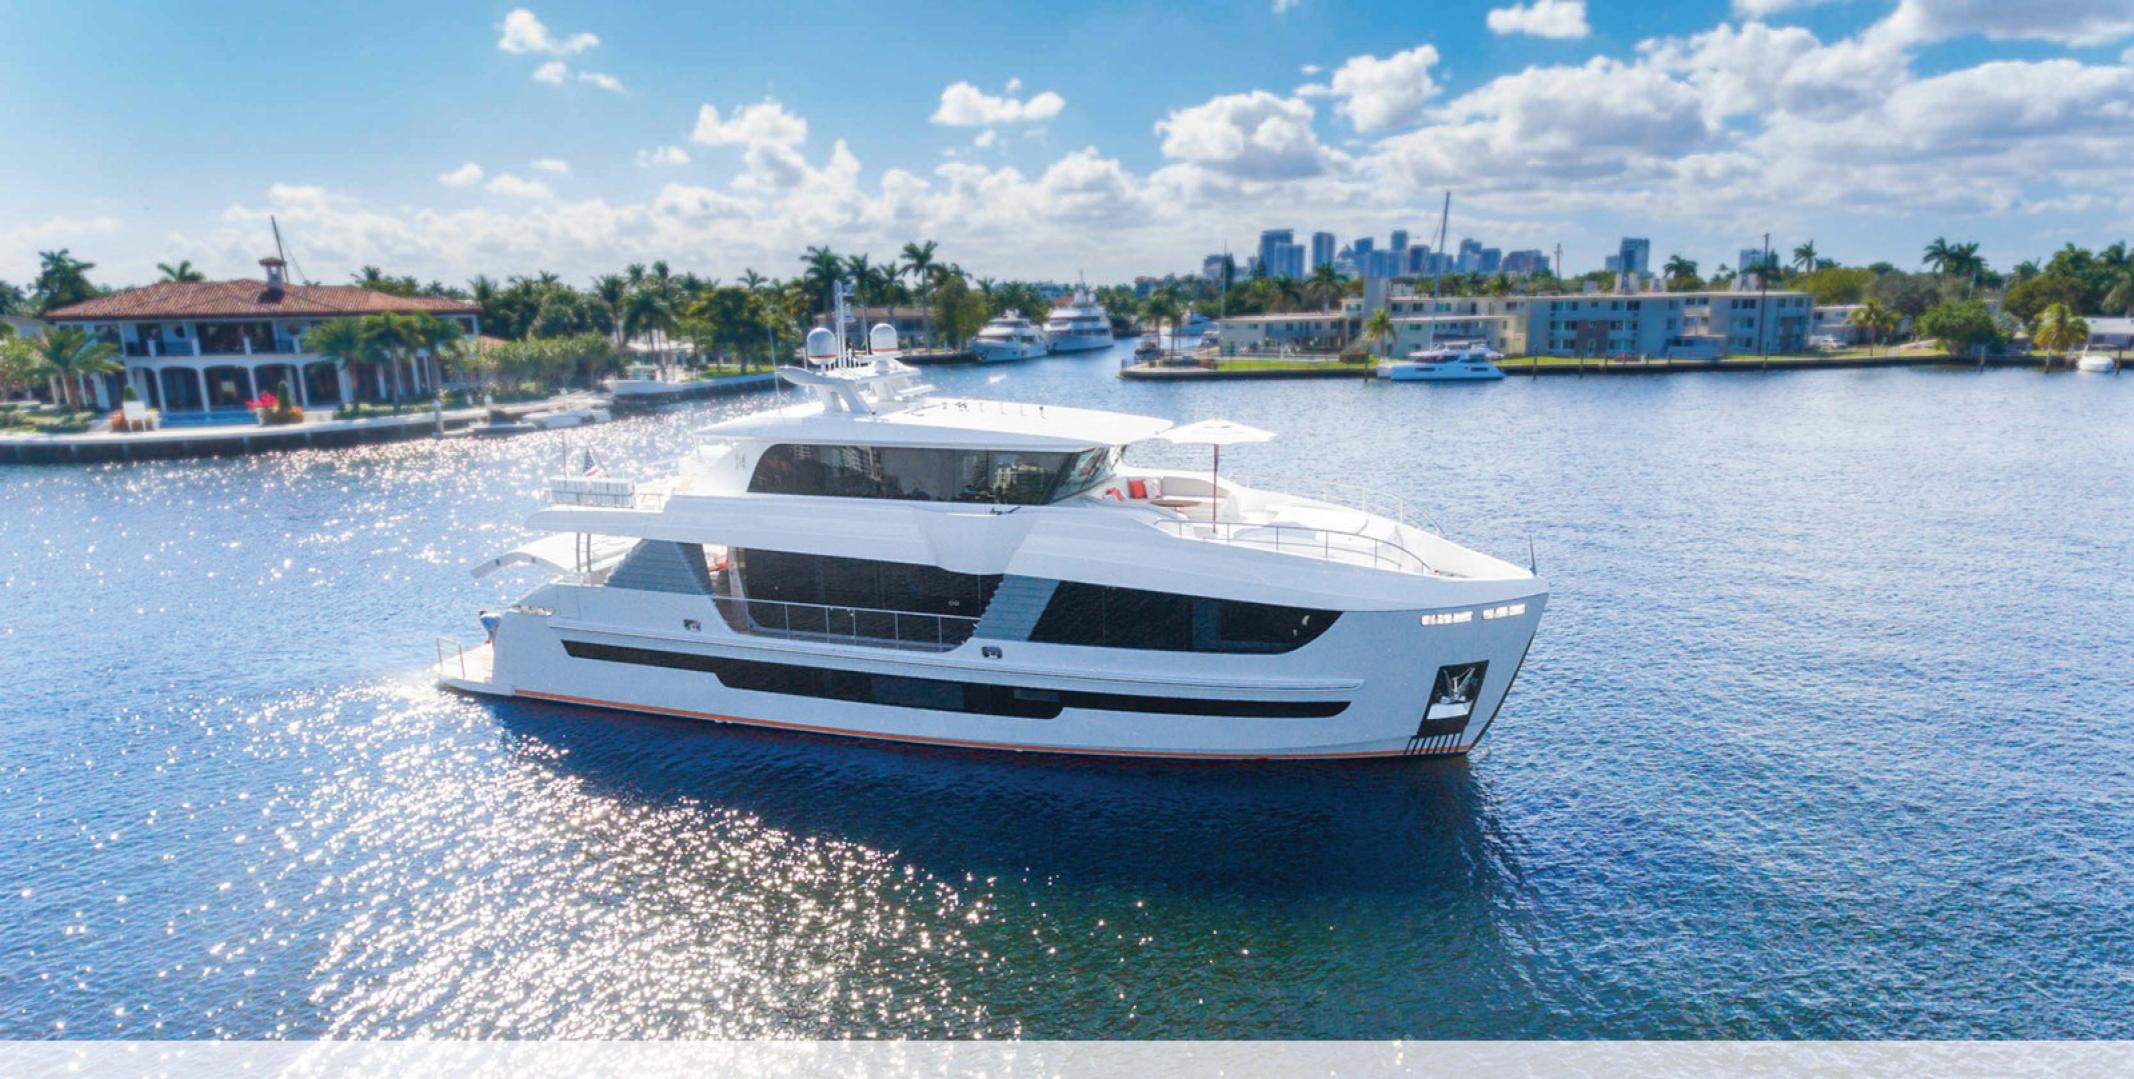

91' 10" (27.99m) | Hargrave | 2020

### **BASIC SPECIFICATIONS**

| BUILDER          | BEAM (ft/m)    | CRUISING/MAX SPEED    | CREW                 | RANGE                      |
|------------------|----------------|-----------------------|----------------------|----------------------------|
| Hargrave         | 23' 4" (7.09m) | 15 / 18 Knots         | 4                    |                            |
|                  |                |                       |                      |                            |
|                  |                |                       |                      |                            |
| LENGTH (ft/m)    | DRAFT (ft/m)   | FUEL CONSUMPTION      | ACCOMMODATION        | INTERIOR DESIGNER          |
| 91' 10" (27.99m) | 5' 11" (1.78m) | 70 US Gall/Hr         | 8 guests in 4 cabins | Yacht Interiors by Shelley |
|                  |                |                       |                      |                            |
|                  |                |                       |                      |                            |
| BUILT/REFIT      | GROSS TONNAGE  | ENGINES               | ARRANGEMENTS         |                            |
| 2020 /           | 271 GT         | 2 x MTU 10V 2000 M96L |                      |                            |