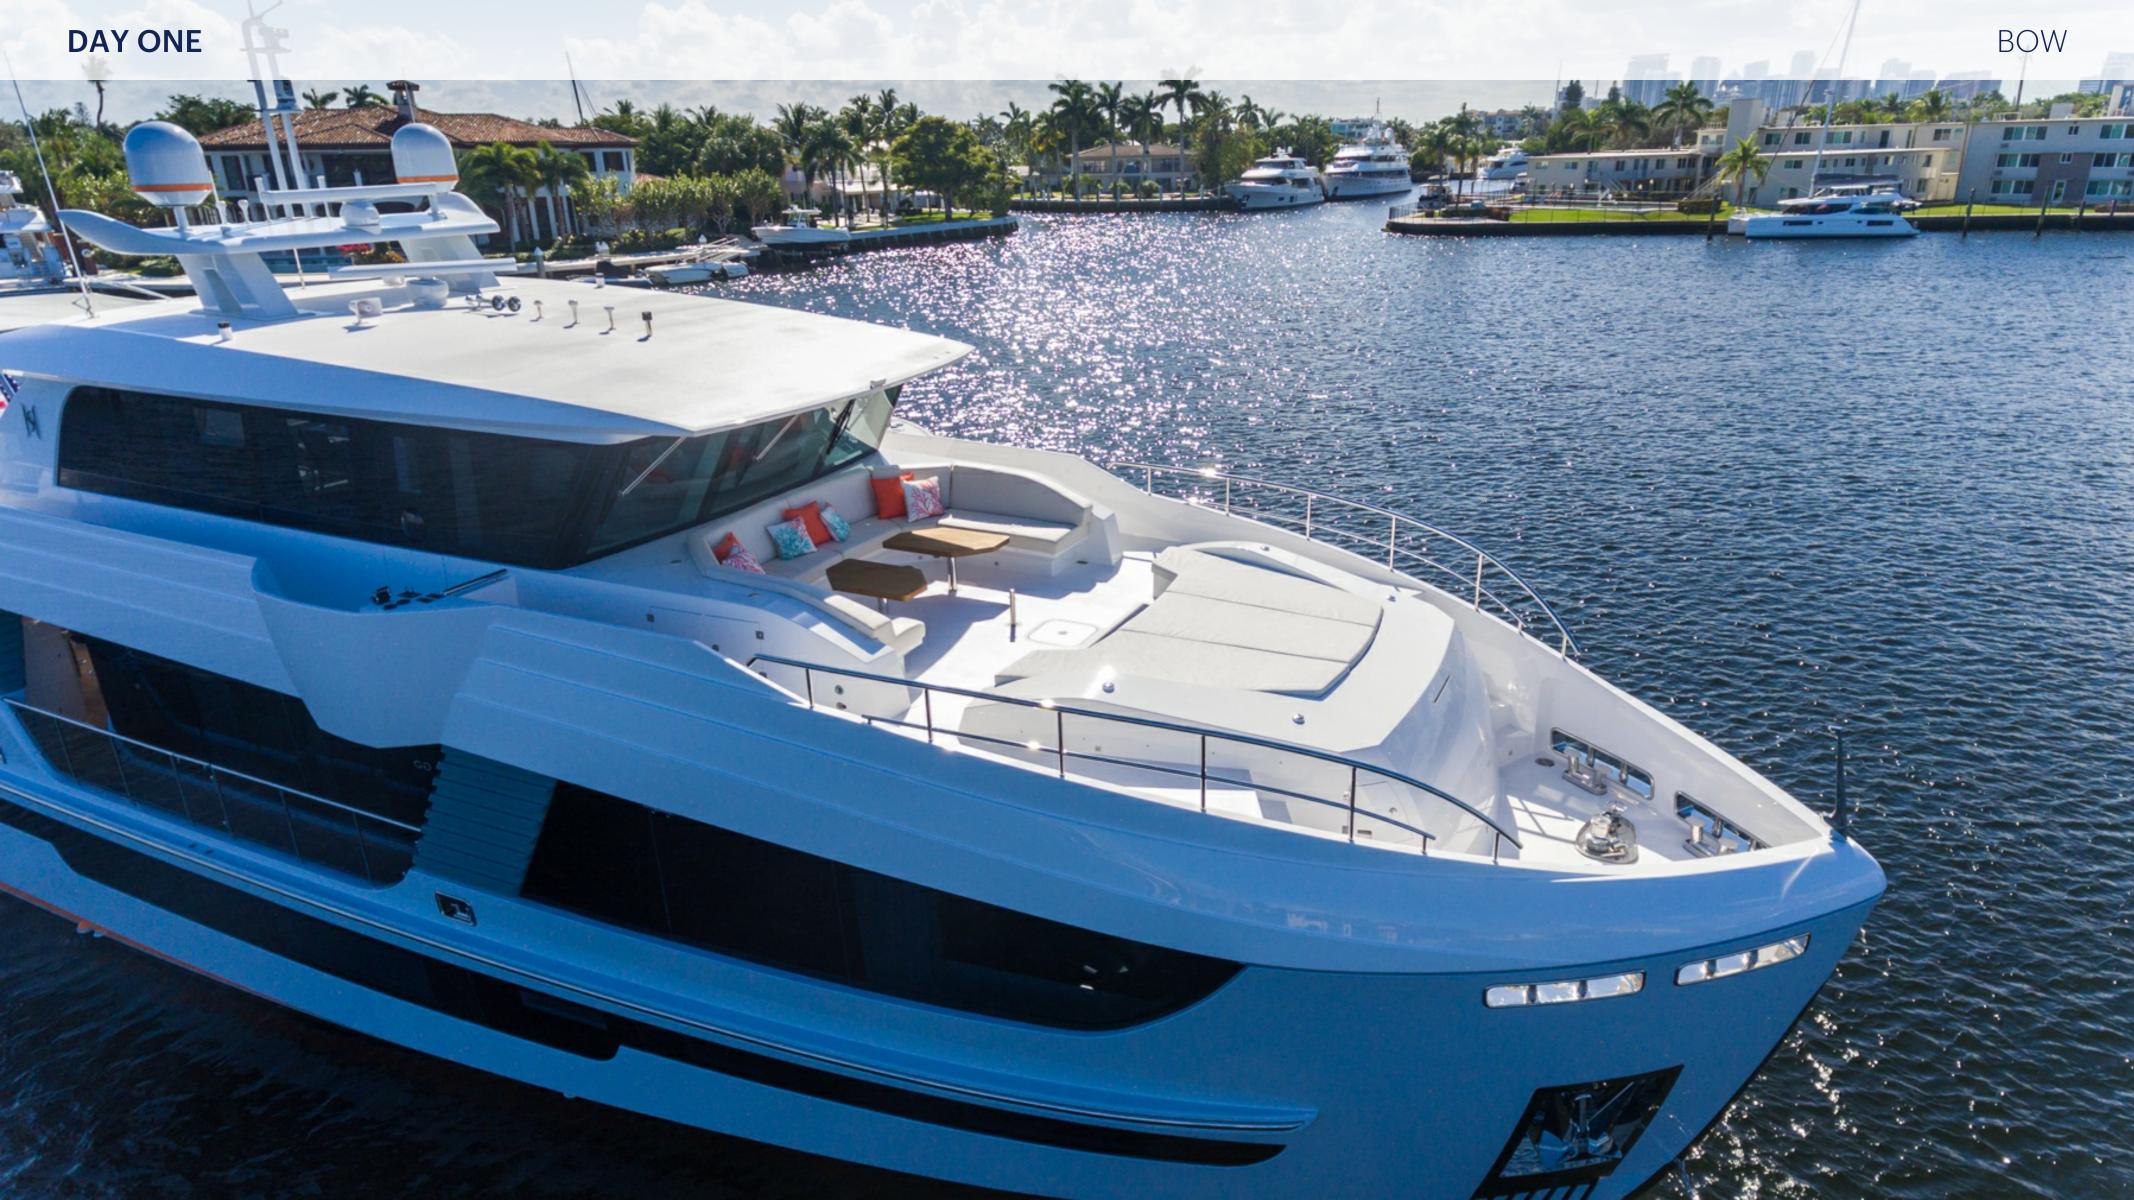

91' 10" (27.99m) | Hargrave | 2020

### **BASIC SPECIFICATIONS**

| BUILDER          | BEAM (ft/m)    | CRUISING/MAX SPEED    | CREW                 | RANGE                      |
|------------------|----------------|-----------------------|----------------------|----------------------------|
| Hargrave         | 23' 4" (7.09m) | 15 / 18 Knots         | 4                    |                            |
|                  |                |                       |                      |                            |
|                  |                |                       |                      |                            |
| LENGTH (ft/m)    | DRAFT (ft/m)   | FUEL CONSUMPTION      | ACCOMMODATION        | INTERIOR DESIGNER          |
| 91' 10" (27.99m) | 5' 11" (1.78m) | 70 US Gall/Hr         | 8 guests in 4 cabins | Yacht Interiors by Shelley |
|                  |                |                       |                      |                            |
|                  |                |                       |                      |                            |
| BUILT/REFIT      | GROSS TONNAGE  | ENGINES               | ARRANGEMENTS         |                            |
| 2020 /           | 271 GT         | 2 x MTU 10V 2000 M96L |                      |                            |

#### **KEY FEATURES**

- > NEW BUILD 2020 IN LIKE NEW CONDITION!
- > EXERCISE ROOM ON THE LOWER DECK

MAIN DECK MASTER SUITE WITH HIS AND HERS HEADS

> NAIAD AT REST STABILIZATION

- > EXTENDED PILOT HOUSE INCLUDES SKY LOUNGE AND OFFICE SPACE
- BEACH CLUB INCLUDES BAR, KITCHENETTE, TV, LOUNGE, HALF BATH / HYDRAULIC SWIM PLATFORM