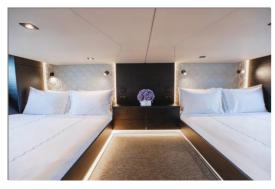

| Length | Cabins | Guests | Sleeps | Crew |
|--------|--------|--------|--------|------|
| 58'    | 1      | 12     | 4      | 2    |
|        |        |        |        |      |