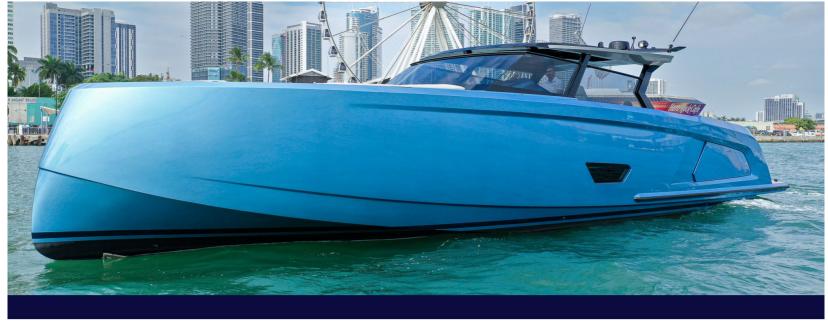

## **EXPERIENCE M/Y PERFECT TIMING**

Miami, Bahamas (Winter Season) & Hamptons (Summer Season)

The 58VQ is renowned for its smooth performance and ease of handling. A sleek stepped hull developed by Bakewell-White Yacht Design enhances the 58VQ's awesome acceleration, wave-riding skills and maneuverability. Those onboard stay dry even at high speeds and the transparent glass T-top design adds to both the comfort and the swish exterior looks. Ferrari Blue paint.

| Length | Cabins | Guests | Sleeps | Crew |
|--------|--------|--------|--------|------|
| 58'    | 1      | 12     | 4      | 2    |
|        |        |        |        |      |