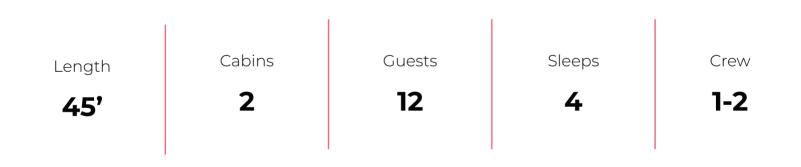

## Miami, Bahamas & Caribbean

The Alen 45 is a 13.7 meter open motor yacht produced by Alen Yachts since 2017. It has a V-shaped hull, high bulwarks, and a walkaround deck that can accommodate up to 12 guests. The yacht is designed for cruising through rough waters, with a top speed of 38 knots and a cruise speed of 30 knots. The yacht has a forward-facing bedroom with a full-size bathroom, a kitchen, and a master bed below deck.