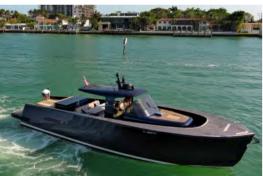

## Miami, Bahamas & Caribbean

The Alen 45 is a 13.7 meter open motor yacht produced by Alen Yachts since 2017. It has a V-shaped hull, high bulwarks, and a walkaround deck that can accommodate up to 12 guests. The yacht is designed for cruising through rough waters, with a top speed of 38 knots and a cruise speed of 30 knots. The yacht has a forward-facing bedroom with a full-size bathroom, a kitchen, and a master bed below deck.