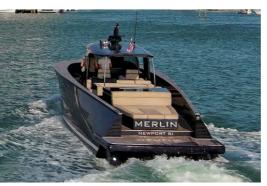

## Miami, Bahamas & Caribbean

The Alen 45 is a 13.7 meter open motor yacht produced by Alen Yachts since 2017. It has a V-shaped hull, high bulwarks, and a walkaround deck that can accommodate up to 12 guests. The yacht is designed for cruising through rough waters, with a top speed of 38 knots and a cruise speed of 30 knots. The yacht has a forward-facing bedroom with a full-size bathroom, a kitchen, and a master bed below deck.