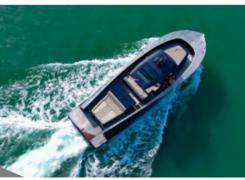

## Miami, Bahamas & Caribbean

The Alen 45 is a 13.7 meter open motor yacht produced by Alen Yachts since 2017. It has a V-shaped hull, high bulwarks, and a walkaround deck that can accommodate up to 12 guests. The yacht is designed for cruising through rough waters, with a top speed of 38 knots and a cruise speed of 30 knots. The yacht has a forward-facing bedroom with a full-size bathroom, a kitchen, and a master bed below deck.