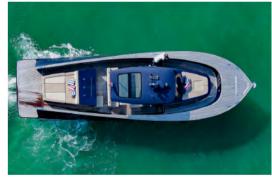

## Miami, Bahamas & Caribbean

The Alen 45 is a 13.7 meter open motor yacht produced by Alen Yachts since 2017. It has a V-shaped hull, high bulwarks, and a walkaround deck that can accommodate up to 12 guests. The yacht is designed for cruising through rough waters, with a top speed of 38 knots and a cruise speed of 30 knots. The yacht has a forward-facing bedroom with a full-size bathroom, a kitchen, and a master bed below deck.