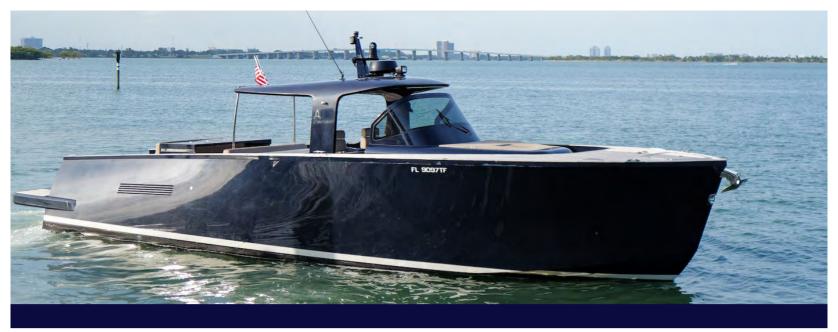

## Miami, Bahamas & Caribbean

The Alen 45 is a 13.7 meter open motor yacht produced by Alen Yachts since 2017. It has a V-shaped hull, high bulwarks, and a walkaround deck that can accommodate up to 12 guests. The yacht is designed for cruising through rough waters, with a top speed of 38 knots and a cruise speed of 30 knots. The yacht has a forward-facing bedroom with a full-size bathroom, a kitchen, and a master bed below deck.