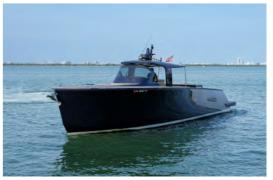

## Miami, Bahamas & Caribbean

The Alen 45 is a 13.7 meter open motor yacht produced by Alen Yachts since 2017. It has a V-shaped hull, high bulwarks, and a walkaround deck that can accommodate up to 12 guests. The yacht is designed for cruising through rough waters, with a top speed of 38 knots and a cruise speed of 30 knots. The yacht has a forward-facing bedroom with a full-size bathroom, a kitchen, and a master bed below deck.