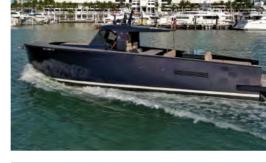

## Miami, Bahamas & Caribbean

The Alen 45 is a 13.7 meter open motor yacht produced by Alen Yachts since 2017. It has a V-shaped hull, high bulwarks, and a walkaround deck that can accommodate up to 12 guests. The yacht is designed for cruising through rough waters, with a top speed of 38 knots and a cruise speed of 30 knots. The yacht has a forward-facing bedroom with a full-size bathroom, a kitchen, and a master bed below deck.