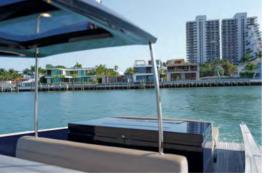

## Miami, Bahamas & Caribbean

The Alen 45 is a 13.7 meter open motor yacht produced by Alen Yachts since 2017. It has a V-shaped hull, high bulwarks, and a walkaround deck that can accommodate up to 12 guests. The yacht is designed for cruising through rough waters, with a top speed of 38 knots and a cruise speed of 30 knots. The yacht has a forward-facing bedroom with a full-size bathroom, a kitchen, and a master bed below deck.