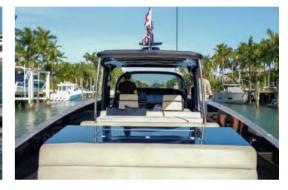

## Miami, Bahamas & Caribbean

The Alen 45 is a 13.7 meter open motor yacht produced by Alen Yachts since 2017. It has a V-shaped hull, high bulwarks, and a walkaround deck that can accommodate up to 12 guests. The yacht is designed for cruising through rough waters, with a top speed of 38 knots and a cruise speed of 30 knots. The yacht has a forward-facing bedroom with a full-size bathroom, a kitchen, and a master bed below deck.