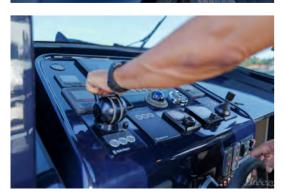

## Miami, Bahamas & Caribbean

The Alen 45 is a 13.7 meter open motor yacht produced by Alen Yachts since 2017. It has a V-shaped hull, high bulwarks, and a walkaround deck that can accommodate up to 12 guests. The yacht is designed for cruising through rough waters, with a top speed of 38 knots and a cruise speed of 30 knots. The yacht has a forward-facing bedroom with a full-size bathroom, a kitchen, and a master bed below deck.