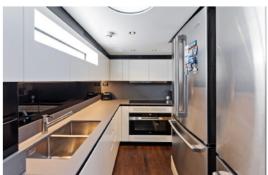

## Miami, Bahamas & Caribbean

Crafted by Azimut and introduced to its owner in 2023, COMPASS boasts an exterior design by Stefano Righini. With a length of 88ft / 26.8m and a grp hull, it is powered by 2x MAN engines, offering a cruising speed of 24 knots and a top speed of 28 knots. Accommodating up to 10 guests in 5 suites, including a primary suite with a king-size bed on the main deck, COMPASS ensures comfort and luxury. The crew of 4, led by the captain, guarantees a seamless charter experience with personalized service and privacy, supported by their separate quarters.