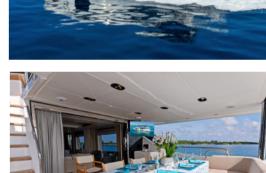

## Miami, Bahamas & Caribbean

Crafted by Azimut and introduced to its owner in 2023, COMPASS boasts an exterior design by Stefano Righini. With a length of 88ft / 26.8m and a grp hull, it is powered by 2x MAN engines, offering a cruising speed of 24 knots and a top speed of 28 knots. Accommodating up to 10 guests in 5 suites, including a primary suite with a king-size bed on the main deck, COMPASS ensures comfort and luxury. The crew of 4, led by the captain, guarantees a seamless charter experience with personalized service and privacy, supported by their separate quarters.