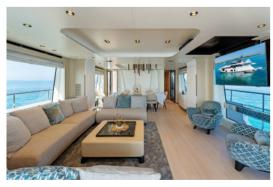

## Miami, Bahamas & Caribbean

Crafted by Azimut and introduced to its owner in 2023, COMPASS boasts an exterior design by Stefano Righini. With a length of 88ft / 26.8m and a grp hull, it is powered by 2x MAN engines, offering a cruising speed of 24 knots and a top speed of 28 knots. Accommodating up to 10 guests in 5 suites, including a primary suite with a king-size bed on the main deck, COMPASS ensures comfort and luxury. The crew of 4, led by the captain, guarantees a seamless charter experience with personalized service and privacy, supported by their separate quarters.