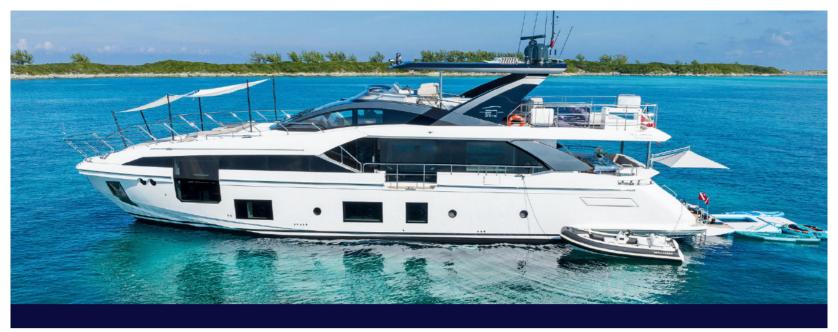

## Miami, Bahamas & Caribbean

Crafted by Azimut and introduced to its owner in 2023, COMPASS boasts an exterior design by Stefano Righini. With a length of 88ft / 26.8m and a grp hull, it is powered by 2x MAN engines, offering a cruising speed of 24 knots and a top speed of 28 knots. Accommodating up to 10 guests in 5 suites, including a primary suite with a king-size bed on the main deck, COMPASS ensures comfort and luxury. The crew of 4, led by the captain, guarantees a seamless charter experience with personalized service and privacy, supported by their separate quarters.