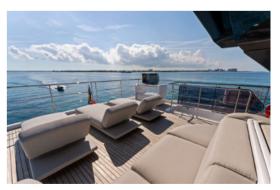

## Miami, Bahamas & Caribbean

Crafted by Azimut and introduced to its owner in 2023, COMPASS boasts an exterior design by Stefano Righini. With a length of 88ft / 26.8m and a grp hull, it is powered by 2x MAN engines, offering a cruising speed of 24 knots and a top speed of 28 knots. Accommodating up to 10 guests in 5 suites, including a primary suite with a king-size bed on the main deck, COMPASS ensures comfort and luxury. The crew of 4, led by the captain, guarantees a seamless charter experience with personalized service and privacy, supported by their separate quarters.