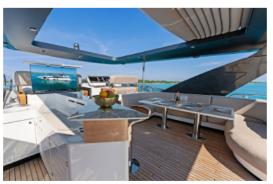

## Miami, Bahamas & Caribbean

Crafted by Azimut and introduced to its owner in 2023, COMPASS boasts an exterior design by Stefano Righini. With a length of 88ft / 26.8m and a grp hull, it is powered by 2x MAN engines, offering a cruising speed of 24 knots and a top speed of 28 knots. Accommodating up to 10 guests in 5 suites, including a primary suite with a king-size bed on the main deck, COMPASS ensures comfort and luxury. The crew of 4, led by the captain, guarantees a seamless charter experience with personalized service and privacy, supported by their separate quarters.