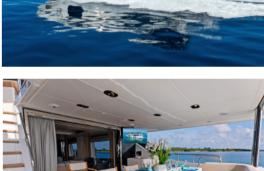

## Miami, Bahamas & Caribbean

Crafted by Azimut and introduced to its owner in 2023, COMPASS boasts an exterior design by Stefano Righini. With a length of 88ft / 26.8m and a grp hull, it is powered by 2x MAN engines, offering a cruising speed of 24 knots and a top speed of 28 knots. Accommodating up to 10 guests in 5 suites, including a primary suite with a king-size bed on the main deck, COMPASS ensures comfort and luxury. The crew of 4, led by the captain, guarantees a seamless charter experience with personalized service and privacy, supported by their separate quarters.