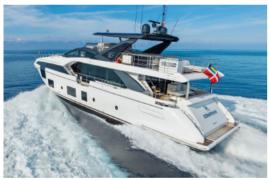

## Miami, Bahamas & Caribbean

Crafted by Azimut and introduced to its owner in 2023, COMPASS boasts an exterior design by Stefano Righini. With a length of 88ft / 26.8m and a grp hull, it is powered by 2x MAN engines, offering a cruising speed of 24 knots and a top speed of 28 knots. Accommodating up to 10 guests in 5 suites, including a primary suite with a king-size bed on the main deck, COMPASS ensures comfort and luxury. The crew of 4, led by the captain, guarantees a seamless charter experience with personalized service and privacy, supported by their separate quarters.