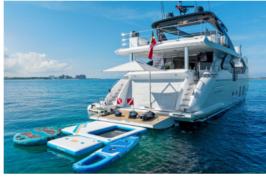

## Miami, Bahamas & Caribbean

Crafted by Azimut and introduced to its owner in 2023, COMPASS boasts an exterior design by Stefano Righini. With a length of 88ft / 26.8m and a grp hull, it is powered by 2x MAN engines, offering a cruising speed of 24 knots and a top speed of 28 knots. Accommodating up to 10 guests in 5 suites, including a primary suite with a king-size bed on the main deck, COMPASS ensures comfort and luxury. The crew of 4, led by the captain, guarantees a seamless charter experience with personalized service and privacy, supported by their separate quarters.