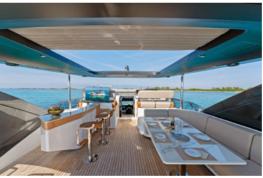

## Miami, Bahamas & Caribbean

Crafted by Azimut and introduced to its owner in 2023, COMPASS boasts an exterior design by Stefano Righini. With a length of 88ft / 26.8m and a grp hull, it is powered by 2x MAN engines, offering a cruising speed of 24 knots and a top speed of 28 knots. Accommodating up to 10 guests in 5 suites, including a primary suite with a king-size bed on the main deck, COMPASS ensures comfort and luxury. The crew of 4, led by the captain, guarantees a seamless charter experience with personalized service and privacy, supported by their separate quarters.