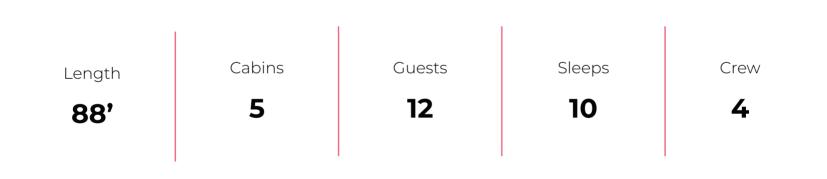

## Miami, Bahamas & Caribbean

Crafted by Azimut and introduced to its owner in 2023, COMPASS boasts an exterior design by Stefano Righini. With a length of 88ft / 26.8m and a grp hull, it is powered by 2x MAN engines, offering a cruising speed of 24 knots and a top speed of 28 knots. Accommodating up to 10 guests in 5 suites, including a primary suite with a king-size bed on the main deck, COMPASS ensures comfort and luxury. The crew of 4, led by the captain, guarantees a seamless charter experience with personalized service and privacy, supported by their separate quarters.