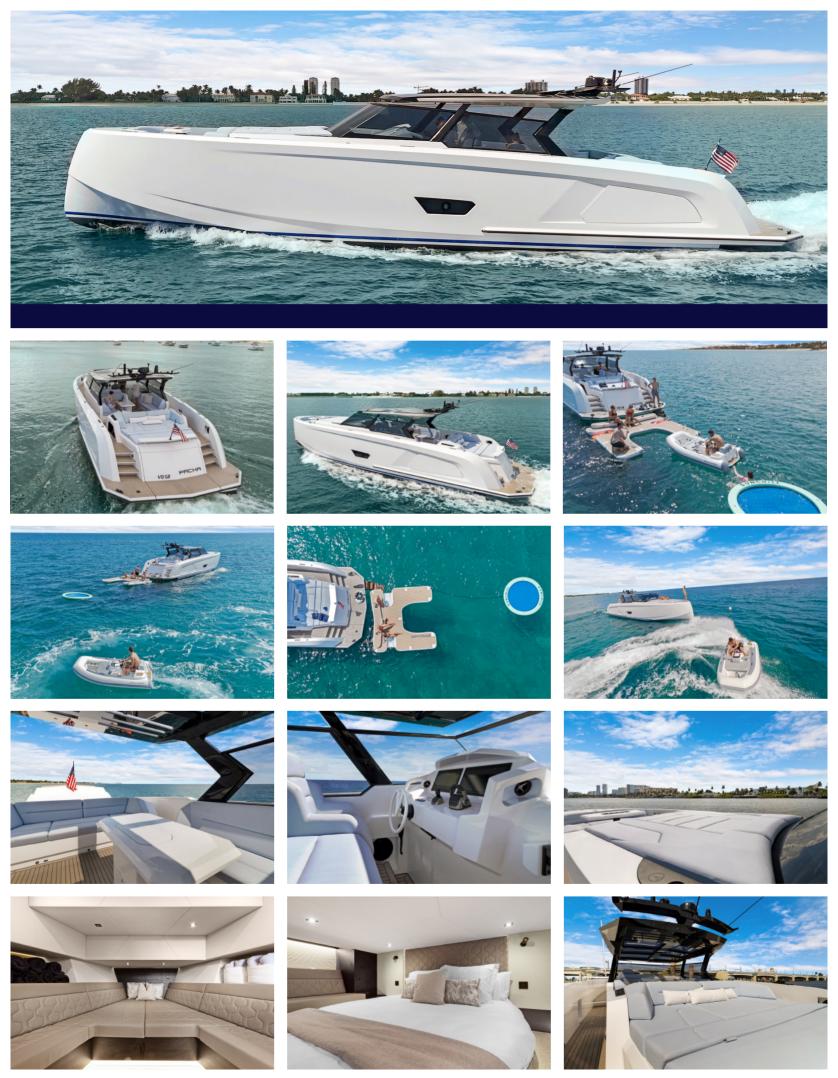

## **EXPERIENCE M/Y PACHA**

Miami. Bahamas & Caribbean

The 58VQ is renowned for its smooth performance and ease of handling. A sleek stepped hull developed by Bakewell-White Yacht Design enhances the 58VQ's awesome acceleration, wave-riding skills and maneuverability. Those onboard stay dry even at high speeds. The main V-berth offers daytime lounging and converts to a comfortable bed while a king size bed is found in the main cabin.

| Length | Cabins | Guests | Sleeps               | Crew |
|--------|--------|--------|----------------------|------|
| 58'    | 1      | 12     | <b>2</b> or <b>3</b> | 2    |
|        |        |        |                      |      |