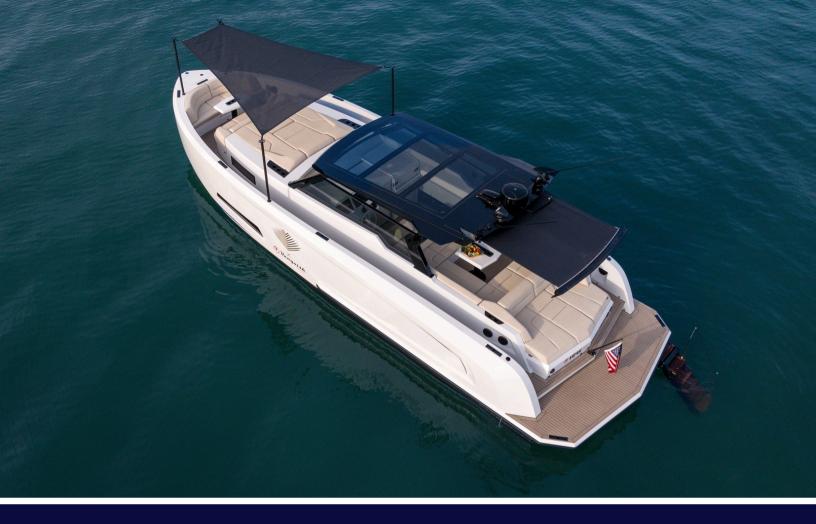

## Miami

The Vanquish VQ45 is a sleek, ultra-premium day yacht built for unforgettable adventures along South Florida's coast. With bold Dutch design, twin engines, and an aggressive profile, it's as fast as it is striking — perfect for high-energy cruising or relaxed sandbar lounging. The spacious deck, Seakeeper 6 gyro stabilizer, and retractable awning deliver smooth, shaded comfort, while the Seabob adds playful water thrills.

Step inside and you'll find a minimalist yet luxurious cabin with a queen berth and a full head — ideal for quick overnights or a midday cool-down. Whether you're entertaining 12 friends or planning a romantic sunset escape, the 45VQ brings power, comfort, and prestige to every charter on Biscayne Bay.