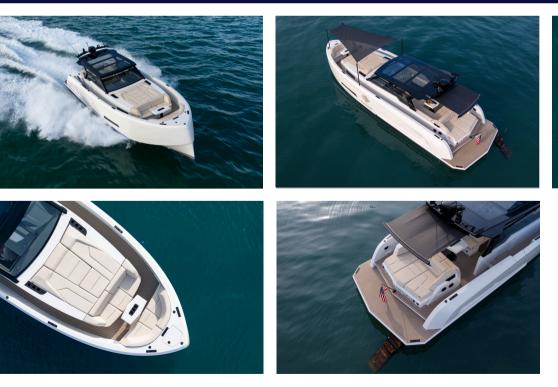

## Miami

The Vanquish VQ45 is a sleek, ultra-premium day yacht built for unforgettable adventures along South Florida's coast. With bold Dutch design, twin engines, and an aggressive profile, it's as fast as it is striking — perfect for high-energy cruising or relaxed sandbar lounging. The spacious deck, Seakeeper 6 gyro stabilizer, and retractable awning deliver smooth, shaded comfort, while the Seabob adds playful water thrills.

Step inside and you'll find a minimalist yet luxurious cabin with a queen berth and a full head — ideal for quick overnights or a midday cool-down. Whether you're entertaining 12 friends or planning a romantic sunset escape, the 45VQ brings power, comfort, and prestige to every charter on Biscayne Bay.